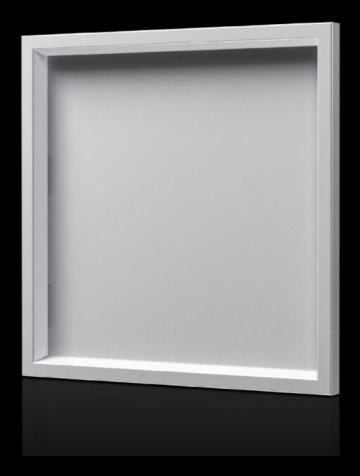

### AX 2744.010 - Operating panel for AX

For external mounting on an AE enclosure instead of a door and on surfaces. Frame construction with internal corner connectors, 3 mm aluminium plate secured from the inside.

#### **Features**

| Model No.                         | AX 2744.010                                                                                                                                                                   |
|-----------------------------------|-------------------------------------------------------------------------------------------------------------------------------------------------------------------------------|
| Product description               | For external mounting on an AE enclosure instead of a door and on surfaces. Frame construction with internal corner connectors, 3 mm aluminium plate secured from the inside. |
| Material                          | Aluminium, natural anodised                                                                                                                                                   |
| Supply includes                   | Aluminium frame Display panel Hinges Brackets                                                                                                                                 |
| Protection category to IEC 60 529 | IP 54                                                                                                                                                                         |
| To fit Model No.                  | 1009.000<br>1039.000<br>1339.000                                                                                                                                              |
| Note                              | When installing instead of a door, the cam lock is required                                                                                                                   |
| To fit                            | Enclosure type: AX<br>Width: = 600 mm<br>Height: = 380 mm                                                                                                                     |
| Dimensions                        | Width: 597 mm<br>Height: 377 mm<br>Depth: 36 mm                                                                                                                               |
| Dimensions of aluminium plate     | Width: 543 mm<br>Height: 323 mm                                                                                                                                               |
| Area available for population     | Width: 527 mm<br>Height: 307 mm                                                                                                                                               |
| Packs of                          | 1 pc(s).                                                                                                                                                                      |
| Net weight                        | 3.131                                                                                                                                                                         |
|                                   |                                                                                                                                                                               |