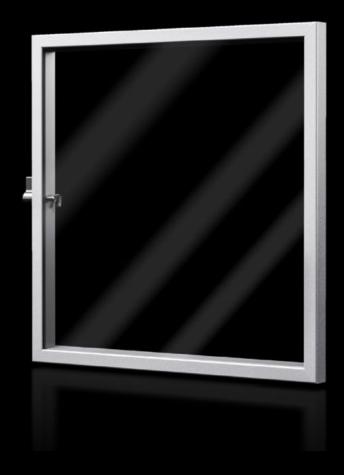

## FT 2761.010 - Viewing window for AX

For external mounting on AX enclosures instead of a door and on surfaces.

#### **Features**

| Model No.                         | FT 2761.010                                                               |
|-----------------------------------|---------------------------------------------------------------------------|
| Design                            | 60 section                                                                |
| Product description               | For external mounting on AX enclosures instead of a door and on surfaces. |
| Material                          | Frame: Aluminium, natural anodised.<br>Glass panel: Acrylic               |
| Supply includes                   | Plastic handle with lock insert no. 3524 E                                |
| Protection category to IEC 60 529 | IP 54                                                                     |
| To fit Model No.                  | 1010.000<br>1054.000                                                      |
|                                   | 1060.000<br>1360.000                                                      |
| To fit                            | Enclosure type: AX<br>Width: = 600 mm<br>Height: = 600 mm                 |
| Dimensions                        | Width: 597 mm<br>Height: 597 mm<br>Depth: 62 mm                           |