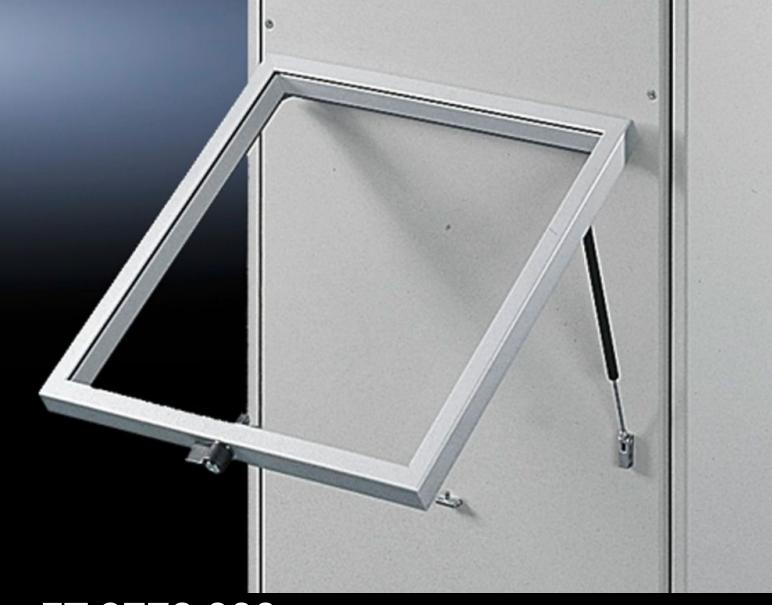

## FT 2772.000 - Horizontally hinged FT stay for viewing window

For external mounting on surfaces. A gas-pressurised spring holds the viewing window securely open (top or side). When the viewing window is closed, the gas pressurised spring disappears into the frame section.

## **Features**

| Model No.             | FT 2772.000                                                                                                                                                                                                        |
|-----------------------|--------------------------------------------------------------------------------------------------------------------------------------------------------------------------------------------------------------------|
| Product description   | For external mounting on surfaces. A gas-pressurised spring holds the viewing window securely open (top or side). When the viewing window is closed, the gas pressurised spring disappears into the frame section. |
| To fit Model No.      | 27XX.010<br>27XX.000                                                                                                                                                                                               |
| Installation options  | For external mounting on surfaces.                                                                                                                                                                                 |
| Suitable for          | Operating panel AX and AE                                                                                                                                                                                          |
| Packs of              | 2 pc(s).                                                                                                                                                                                                           |
| Net weight            | 0.24                                                                                                                                                                                                               |
| Gross weight          | 0.286                                                                                                                                                                                                              |
| Customs tariff number | 94039910                                                                                                                                                                                                           |
| EAN                   | 4028177032194                                                                                                                                                                                                      |
| ETIM 9                | EC002626                                                                                                                                                                                                           |
| ETIM 8                | EC002626                                                                                                                                                                                                           |
| ECLASS 8.0            | 27189266                                                                                                                                                                                                           |