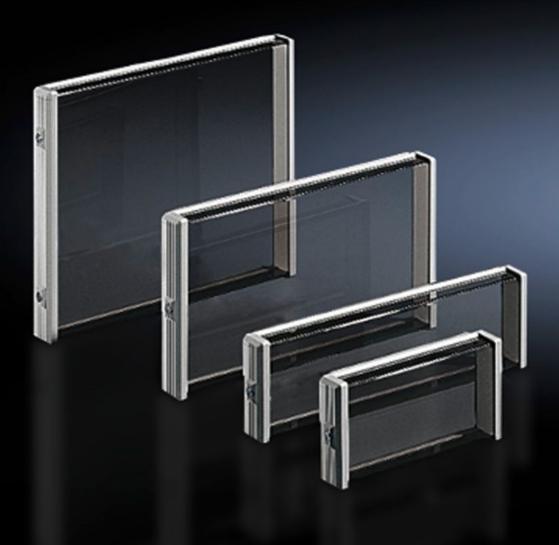

## FT 2789.000 - Acrylic glazed cover

For the protection of display and control components in standard 482.6 mm (19") or metric sizes.

## **Features**

| Model No.                         | FT 2789.000                                                                                |
|-----------------------------------|--------------------------------------------------------------------------------------------|
| Design                            | Metric                                                                                     |
| Product description               | With security lock, lock no. 3524 E.                                                       |
| Material                          | Frame: Extruded aluminium sections with die-cast corner pieces Glass panel: Smoked acrylic |
| Supply includes                   | Hinges and assembly parts.<br>Lock insert no. 3524 E                                       |
| Protection category to IEC 60 529 | IP 54                                                                                      |
| Dimensions                        | Width: 600 mm<br>Height: 400 mm<br>Depth: 47.5 mm                                          |
| Visible area                      | Viewing window width: 560 mm<br>Viewing window height: 379.5 mm                            |
| Build depth for components (max.) | 43 mm                                                                                      |
| Packs of                          | 1 pc(s).                                                                                   |
| Net weight                        | 2.46                                                                                       |
| Gross weight                      | 2.68                                                                                       |
| Customs tariff number             | 39269097                                                                                   |
| EAN                               | 4028177032378                                                                              |
| ETIM 9                            | EC002527                                                                                   |
| ETIM 8                            | EC002527                                                                                   |
| ECLASS 8.0                        | 27182301                                                                                   |