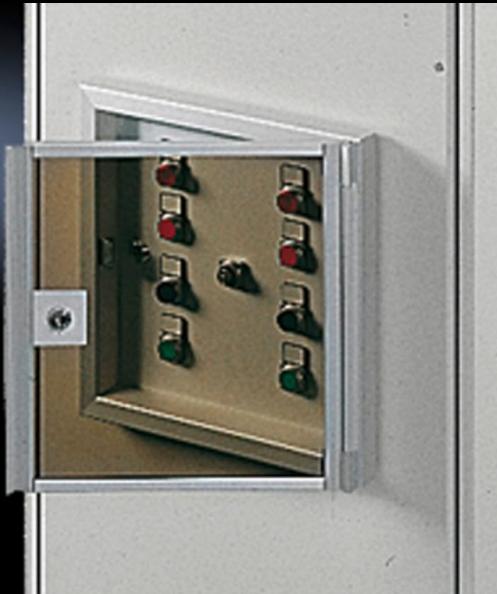

## FT 2791.000 - Viewing window for operating panel

For the protection of display and control components. With a max. build height of 35 mm to fit operating panels AX and AE.

## Features

| Model No.             | FT 2791.000                                                                        |
|-----------------------|------------------------------------------------------------------------------------|
| Material              | Frame: Aluminium, natural anodised.<br>Glass panel: Smoked acrylic                 |
| Supply includes       | Lock insert no. 3524 E                                                             |
| To fit Model No.      | 2741.010<br>2741.000                                                               |
| To fit                | Enclosure type: Operating panel<br>AX<br>AE<br>Width: = 377 mm<br>Height: = 297 mm |
| Packs of              | 1 pc(s).                                                                           |
| Net weight            | 1.6                                                                                |
| Gross weight          | 1.88                                                                               |
| Customs tariff number | 76101000                                                                           |
| EAN                   | 4028177032392                                                                      |
| ETIM 9                | EC002527                                                                           |
| ETIM 8                | EC002527                                                                           |
| ECLASS 8.0            | 27182204                                                                           |
|                       |                                                                                    |