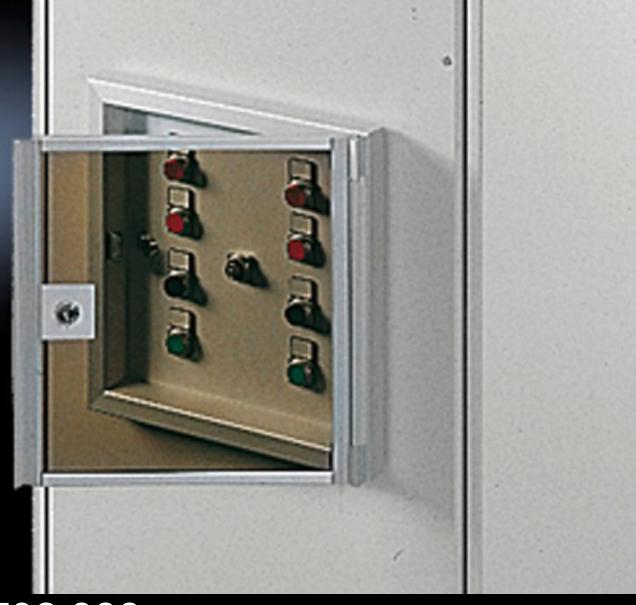

## FT 2792.000 - Viewing window for operating panel

For the protection of display and control components. With a max. build height of 35 mm to fit operating panels AX and AE.

## **Features**

| Model No.             | FT 2792.000                                                            |
|-----------------------|------------------------------------------------------------------------|
| Material              | Frame: Aluminium, natural anodised.<br>Glass panel: Smoked acrylic     |
| Supply includes       | Lock insert no. 3524 E                                                 |
| To fit Model No.      | 2742.010<br>2742.000                                                   |
| To fit                | Enclosure type: Operating panel AX AE Width: = 377 mm Height: = 377 mm |
| Packs of              | 1 pc(s).                                                               |
| Net weight            | 2.086                                                                  |
| Gross weight          | 2.286                                                                  |
| Customs tariff number | 76101000                                                               |
| EAN                   | 4028177032415                                                          |
| ETIM 9                | EC002527                                                               |
| ETIM 8                | EC002527                                                               |
| ECLASS 8.0            | 27182204                                                               |
|                       |                                                                        |