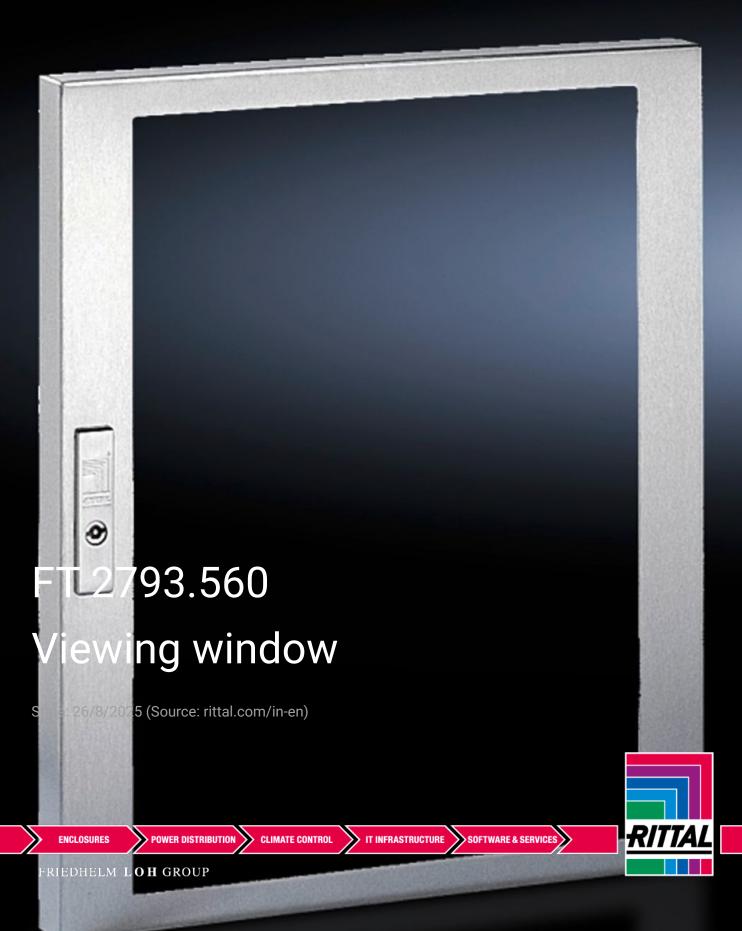

## FT 2793.560 - Viewing window Stainless steel

To conceal display and operating instruments or cut-outs, and to protect against dirt and liquids as well as unauthorised access. Made from stainless steel 1.4301 (AISI 304).

## Features

| Model No.                         | FT 2793.560                                                           |
|-----------------------------------|-----------------------------------------------------------------------|
| Product description               | Fitted as standard with internal 130° hinges and all-round seal.      |
| Material                          | Stainless steel 1.4301 (AISI 304)                                     |
|                                   | Single-pane safety glass                                              |
| Supply includes                   | Assembly parts                                                        |
| Protection category to IEC 60 529 | IP 54                                                                 |
| Note                              | Standard double-bit lock insert may be exchanged for lock inserts     |
|                                   | 27 mm, type A, and/or for lock system Ergoform-S (except H = 270 mm). |
| Dimensions                        | Width: 522 mm                                                         |
|                                   | Height: 600 mm                                                        |
|                                   | Depth: 38 mm                                                          |
| Visible area                      | Viewing window width: 408 mm                                          |
|                                   | Viewing window height: 543 mm                                         |
| Build depth for components (max.) | 31 mm                                                                 |
|                                   |                                                                       |