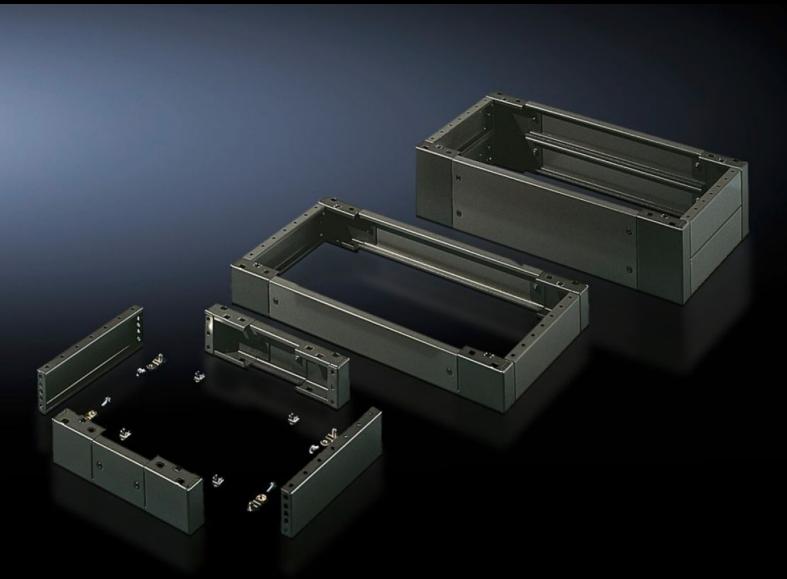

# SO 2802.200 - Base/plinth, complete Sheet steel, for AE, universal consoles TP

Trim panels at the front and rear with fitted corner pieces and side trim panels.

#### **Features**

| Model No.             | SO 2802.200                                                                                                                                                                                                  |
|-----------------------|--------------------------------------------------------------------------------------------------------------------------------------------------------------------------------------------------------------|
| Product description   | Trim panels at the front and rear with fitted corner pieces and side trim panels.                                                                                                                            |
| Material              | Sheet steel                                                                                                                                                                                                  |
| Surface finish        | Spray-finished                                                                                                                                                                                               |
| Colour                | RAL 7022                                                                                                                                                                                                     |
| Supply includes       | 4 corner pieces 2 trim panels front/rear 2 trim panels, side Assembly parts for mounting on the enclosure 1 trim panel front/rear x 200 mm 2 trim panels, front/rear, x 100 mm 4 trim panels, side, x 100 mm |
| Dimensions            | Height: 200 mm<br>Depth: 279 mm                                                                                                                                                                              |
| To fit                | Enclosure type: AE<br>Width: = 1,000 mm<br>Depth: = 300 mm                                                                                                                                                   |
| Packs of              | 1 pc(s).                                                                                                                                                                                                     |
| Net weight            | 11.388                                                                                                                                                                                                       |
| Gross weight          | 12.26                                                                                                                                                                                                        |
| Customs tariff number | 94039910                                                                                                                                                                                                     |
| EAN                   | 4028177032552                                                                                                                                                                                                |
| ETIM 9                | EC000721                                                                                                                                                                                                     |
| ETIM 8                | EC000721                                                                                                                                                                                                     |