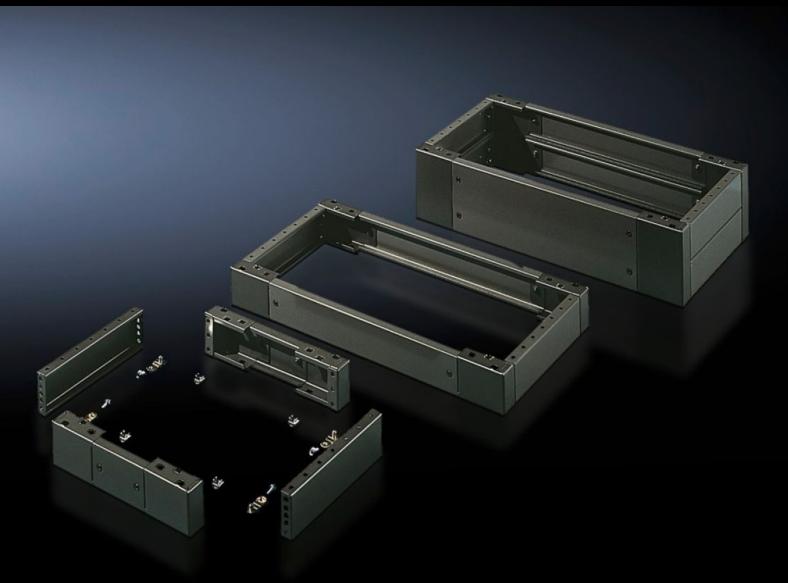

# SO 2808.200 - Base/plinth, complete Sheet steel, for AE, universal consoles TP

Trim panels at the front and rear with fitted corner pieces and side trim panels.

#### **Features**

| Model No.             | SO 2808.200                                                                                                                                                                                                  |  |
|-----------------------|--------------------------------------------------------------------------------------------------------------------------------------------------------------------------------------------------------------|--|
| Product description   | Trim panels at the front and rear with fitted corner pieces and side trim panels.                                                                                                                            |  |
| Material              | Sheet steel                                                                                                                                                                                                  |  |
| Surface finish        | Spray-finished                                                                                                                                                                                               |  |
| Colour                | RAL 7022                                                                                                                                                                                                     |  |
| Supply includes       | 4 corner pieces 2 trim panels front/rear 2 trim panels, side Assembly parts for mounting on the enclosure 1 trim panel front/rear x 200 mm 2 trim panels, front/rear, x 100 mm 4 trim panels, side, x 100 mm |  |
| Dimensions            | Height: 200 mm<br>Depth: 450 mm                                                                                                                                                                              |  |
| To fit                | Enclosure type: ES 5000 TP universal console Width: = 600 mm Depth: = 500 mm                                                                                                                                 |  |
| Packs of              | 1 pc(s).                                                                                                                                                                                                     |  |
| Net weight            | 11.7                                                                                                                                                                                                         |  |
| Gross weight          | 12.16                                                                                                                                                                                                        |  |
| Customs tariff number | 94039910                                                                                                                                                                                                     |  |
| EAN                   | 4028177032675                                                                                                                                                                                                |  |
| ETIM 9                | EC000721                                                                                                                                                                                                     |  |