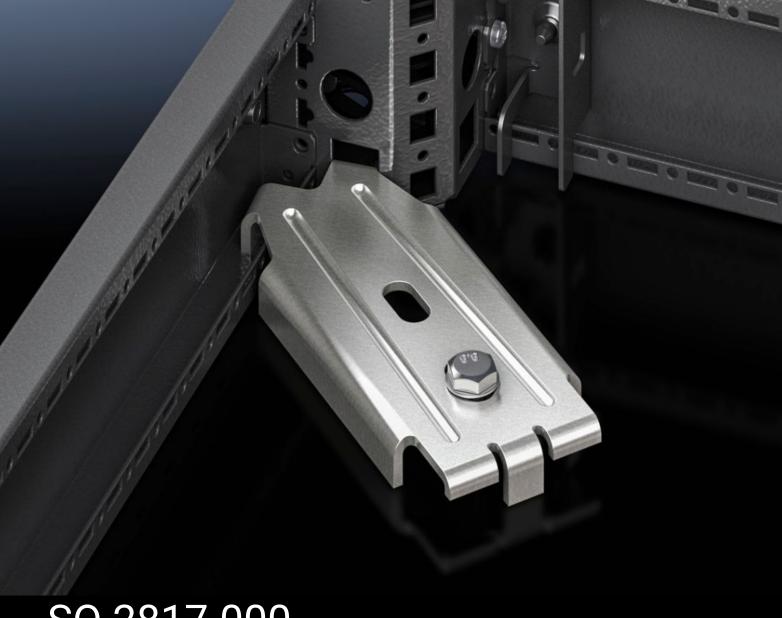

## SO 2817.000 Base mounting plate

State: 22/8/2025 (Source: rittal.com/in-en)

## SO 2817.000 - Base mounting plate for base/plinth VX and AX and base/plinth, complete

For attaching the base/plinth to the floor without moving the enclosure or the bayed enclosure suite. For assembly screws up to Ø 12 mm.

## **Features**

| Model No.             | SO 2817.000                                                                    |
|-----------------------|--------------------------------------------------------------------------------|
| Product description   | For attaching the base/plinth to the floor. For assembly screws up to Ø 12 mm. |
| Material              | Sheet steel                                                                    |
| Surface finish        | Zinc-plated                                                                    |
| Packs of              | 10 pc(s).                                                                      |
| Net weight            | 4.78                                                                           |
| Gross weight          | 4.92                                                                           |
| Customs tariff number | 83024900                                                                       |
| EAN                   | 4028177032835                                                                  |
| ETIM 9                | EC002625                                                                       |
| ETIM 8                | EC002625                                                                       |
| ECLASS 8.0            | 27189234                                                                       |