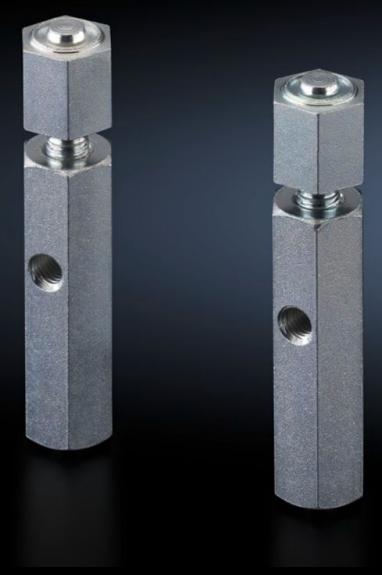

## SZ 2819.000 - Fastening bolts for base/plinth, complete and base/plinth, static

For mounting on base/plinth trim panels at the side. The lockable fastening bolt supports the installation of cable clamp rails. Tighten with hex spanner, width across flats 19 mm.

## **Features**

| Model No.                   | SZ 2819.000                                                                                                                                                                  |
|-----------------------------|------------------------------------------------------------------------------------------------------------------------------------------------------------------------------|
| Product description         | For mounting on base/plinth trim panels, side. The lockable fastening bolt allows the installation of cable clamp rails. Tighten with hex spanner, width across flats 19 mm. |
| Material                    | Hexagon steel section                                                                                                                                                        |
| Surface finish              | Zinc-plated                                                                                                                                                                  |
| For base/plinth trim height | 100 mm                                                                                                                                                                       |
| Packs of                    | 10 pc(s).                                                                                                                                                                    |
| Net weight                  | 1.83                                                                                                                                                                         |
| Gross weight                | 2.049                                                                                                                                                                        |
| Customs tariff number       | 73181535                                                                                                                                                                     |
| EAN                         | 4028177032873                                                                                                                                                                |
| ETIM 9                      | EC002625                                                                                                                                                                     |
| ETIM 8                      | EC002625                                                                                                                                                                     |
| ECLASS 8.0                  | 27189234                                                                                                                                                                     |