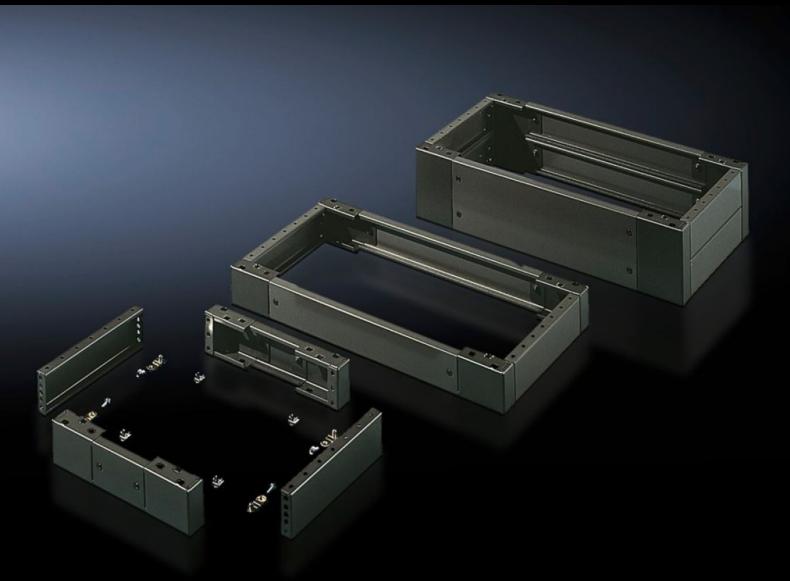

# SO 2826.200 - Base/plinth, complete Sheet steel, for AE, universal consoles TP

Trim panels at the front and rear with fitted corner pieces and side trim panels.

#### **Features**

| Model No.             | SO 2826.200                                                                                                                                                                                                  |
|-----------------------|--------------------------------------------------------------------------------------------------------------------------------------------------------------------------------------------------------------|
| Product description   | Trim panels at the front and rear with fitted corner pieces and side trim panels.                                                                                                                            |
| Material              | Sheet steel                                                                                                                                                                                                  |
| Surface finish        | Spray-finished                                                                                                                                                                                               |
| Colour                | RAL 7022                                                                                                                                                                                                     |
| Supply includes       | 4 corner pieces 2 trim panels front/rear 2 trim panels, side Assembly parts for mounting on the enclosure 1 trim panel front/rear x 200 mm 2 trim panels, front/rear, x 100 mm 4 trim panels, side, x 100 mm |
| Dimensions            | Height: 200 mm<br>Depth: 279 mm                                                                                                                                                                              |
| To fit                | Enclosure type: AE<br>Width: = 600 mm<br>Depth: = 300 mm                                                                                                                                                     |
| Packs of              | 1 pc(s).                                                                                                                                                                                                     |
| Net weight            | 8.811                                                                                                                                                                                                        |
| Gross weight          | 9.275                                                                                                                                                                                                        |
| Customs tariff number | 94039910                                                                                                                                                                                                     |
| EAN                   | 4028177032941                                                                                                                                                                                                |
| ETIM 9                | EC000721                                                                                                                                                                                                     |
| ETIM 8                | EC000721                                                                                                                                                                                                     |