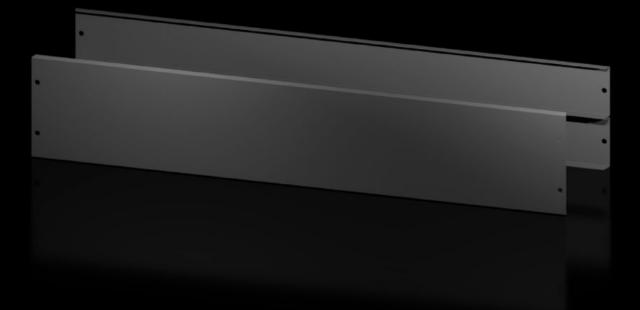

## AX 2830.122 - Base/plinth trim panels, front and rear for AX

The base/plinth trim panels at the front and rear provide a wide opening for optimum access to the screw connection and simple cable entry.