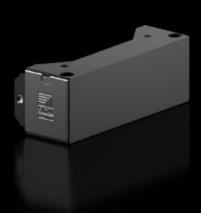

# AX 2830.310 - Base/plinth components, sides for AX

Base/plinth component for mounting in the depth and for stabilising the base/plinth.

#### **Features**

| Model No.             | AX 2830.310                                                                                                                         |
|-----------------------|-------------------------------------------------------------------------------------------------------------------------------------|
| Design                | New version                                                                                                                         |
| Product description   | Base/plinth component for mounting in the depth and for stabilising the base/plinth.                                                |
| Material              | Base/plinth components: Sheet steel<br>Cover caps: Plastic                                                                          |
| Colour                | RAL 9005                                                                                                                            |
| Supply includes       | 2 base/plinth components<br>2 cover caps<br>Assembly parts                                                                          |
| Note                  | Components from the 1st generation base/plinth system cannot be combined with components from the 2nd generation base/plinth system |
| Dimensions            | Height: 100 mm                                                                                                                      |
| To fit                | Enclosure type: AX<br>Depth: = 300 mm                                                                                               |
| Packs of              | 2 pc(s).                                                                                                                            |
| Net weight            | 1.96                                                                                                                                |
| Gross weight          | 2.065                                                                                                                               |
| Customs tariff number | 94039910                                                                                                                            |
| EAN                   | 4028177037625                                                                                                                       |
|                       |                                                                                                                                     |