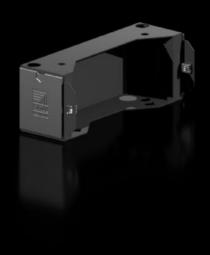

# AX 2830.310 - Base/plinth components, sides for AX

Base/plinth component for mounting in the depth and for stabilising the base/plinth.

#### **Features**

| Model No.             | AX 2830.310                                                                                                                         |
|-----------------------|-------------------------------------------------------------------------------------------------------------------------------------|
| Design                | New version                                                                                                                         |
| Product description   | Base/plinth component for mounting in the depth and for stabilising the base/plinth.                                                |
| Material              | Base/plinth components: Sheet steel<br>Cover caps: Plastic                                                                          |
| Colour                | RAL 9005                                                                                                                            |
| Supply includes       | 2 base/plinth components<br>2 cover caps<br>Assembly parts                                                                          |
| Note                  | Components from the 1st generation base/plinth system cannot be combined with components from the 2nd generation base/plinth system |
| Dimensions            | Height: 100 mm                                                                                                                      |
| To fit                | Enclosure type: AX<br>Depth: = 300 mm                                                                                               |
| Packs of              | 2 pc(s).                                                                                                                            |
| Net weight            | 1.96                                                                                                                                |
| Gross weight          | 2.065                                                                                                                               |
| Customs tariff number | 94039910                                                                                                                            |
| EAN                   | 4028177037625                                                                                                                       |
|                       |                                                                                                                                     |