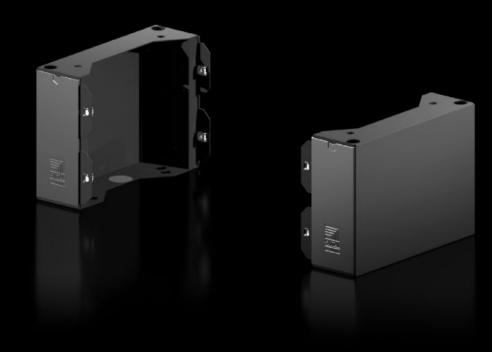

## AX 2830.320 - Base/plinth components, sides for AX

Base/plinth component for mounting in the depth and for stabilising the base/plinth.

#### **Features**

| Model No.             | AX 2830.320                                                                                                                         |  |
|-----------------------|-------------------------------------------------------------------------------------------------------------------------------------|--|
| Design                | New version                                                                                                                         |  |
| Product description   | Base/plinth component for mounting in the depth and for stabilising the base/plinth.                                                |  |
| Material              | Base/plinth components: Sheet steel<br>Cover caps: Plastic                                                                          |  |
| Colour                | RAL 9005                                                                                                                            |  |
| Supply includes       | 2 base/plinth components<br>2 cover caps<br>Assembly parts                                                                          |  |
| Note                  | Components from the 1st generation base/plinth system cannot be combined with components from the 2nd generation base/plinth system |  |
| Dimensions            | Height: 200 mm                                                                                                                      |  |
| To fit                | Enclosure type: AX<br>Depth: = 300 mm                                                                                               |  |
| Packs of              | 2 pc(s).                                                                                                                            |  |
| Net weight            | 3.208                                                                                                                               |  |
| Gross weight          | 3.209                                                                                                                               |  |
| Customs tariff number | 94039910                                                                                                                            |  |
| EAN                   | 4028177037663                                                                                                                       |  |
|                       |                                                                                                                                     |  |