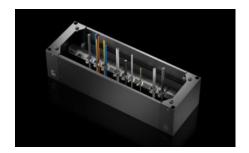

## AX 2830.320 - Base/plinth components, sides for AX

Base/plinth component for mounting in the depth and for stabilising the base/plinth.

#### **Features**

| Model No.             | AX 2830.320                                                                                                                         |  |
|-----------------------|-------------------------------------------------------------------------------------------------------------------------------------|--|
| Design                | New version                                                                                                                         |  |
| Product description   | Base/plinth component for mounting in the depth and for stabilising the base/plinth.                                                |  |
| Material              | Base/plinth components: Sheet steel<br>Cover caps: Plastic                                                                          |  |
| Colour                | RAL 9005                                                                                                                            |  |
| Supply includes       | 2 base/plinth components<br>2 cover caps<br>Assembly parts                                                                          |  |
| Note                  | Components from the 1st generation base/plinth system cannot be combined with components from the 2nd generation base/plinth system |  |
| Dimensions            | Height: 200 mm                                                                                                                      |  |
| To fit                | Enclosure type: AX<br>Depth: = 300 mm                                                                                               |  |
| Packs of              | 2 pc(s).                                                                                                                            |  |
| Net weight            | 3.208                                                                                                                               |  |
| Gross weight          | 3.209                                                                                                                               |  |
| Customs tariff number | 94039910                                                                                                                            |  |
| EAN                   | 4028177037663                                                                                                                       |  |
|                       |                                                                                                                                     |  |