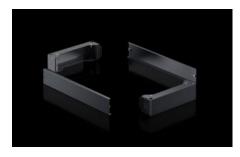

# AX 2830.410 - Base/plinth components, sides for AX

Base/plinth component for mounting in the depth and for stabilising the base/plinth.

#### **Features**

| Model No.             | AX 2830.410                                                                                                                         |  |
|-----------------------|-------------------------------------------------------------------------------------------------------------------------------------|--|
| Design                | New version                                                                                                                         |  |
| Product description   | Base/plinth component for mounting in the depth and for stabilisin the base/plinth.                                                 |  |
| Material              | Base/plinth components: Sheet steel<br>Cover caps: Plastic                                                                          |  |
| Colour                | RAL 9005                                                                                                                            |  |
| Supply includes       | 2 base/plinth components<br>2 cover caps<br>Assembly parts                                                                          |  |
| Note                  | Components from the 1st generation base/plinth system cannot be combined with components from the 2nd generation base/plinth system |  |
| Dimensions            | Height: 100 mm                                                                                                                      |  |
| To fit                | Enclosure type: AX<br>Depth: = 400 mm                                                                                               |  |
| Packs of              | 2 pc(s).                                                                                                                            |  |
| Net weight            | 2.516                                                                                                                               |  |
| Gross weight          | 2.518                                                                                                                               |  |
| Customs tariff number | 94039910                                                                                                                            |  |
| EAN                   | 4028177037649                                                                                                                       |  |
|                       |                                                                                                                                     |  |