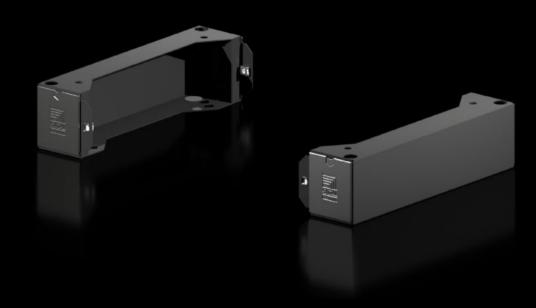

# AX 2830.410 - Base/plinth components, sides for AX

Base/plinth component for mounting in the depth and for stabilising the base/plinth.

#### **Features**

| Model No.             | AX 2830.410                                                                                                                         |  |
|-----------------------|-------------------------------------------------------------------------------------------------------------------------------------|--|
| Design                | New version                                                                                                                         |  |
| Product description   | Base/plinth component for mounting in the depth and for stabilisin the base/plinth.                                                 |  |
| Material              | Base/plinth components: Sheet steel<br>Cover caps: Plastic                                                                          |  |
| Colour                | RAL 9005                                                                                                                            |  |
| Supply includes       | 2 base/plinth components<br>2 cover caps<br>Assembly parts                                                                          |  |
| Note                  | Components from the 1st generation base/plinth system cannot be combined with components from the 2nd generation base/plinth system |  |
| Dimensions            | Height: 100 mm                                                                                                                      |  |
| To fit                | Enclosure type: AX<br>Depth: = 400 mm                                                                                               |  |
| Packs of              | 2 pc(s).                                                                                                                            |  |
| Net weight            | 2.516                                                                                                                               |  |
| Gross weight          | 2.518                                                                                                                               |  |
| Customs tariff number | 94039910                                                                                                                            |  |
| EAN                   | 4028177037649                                                                                                                       |  |
|                       |                                                                                                                                     |  |