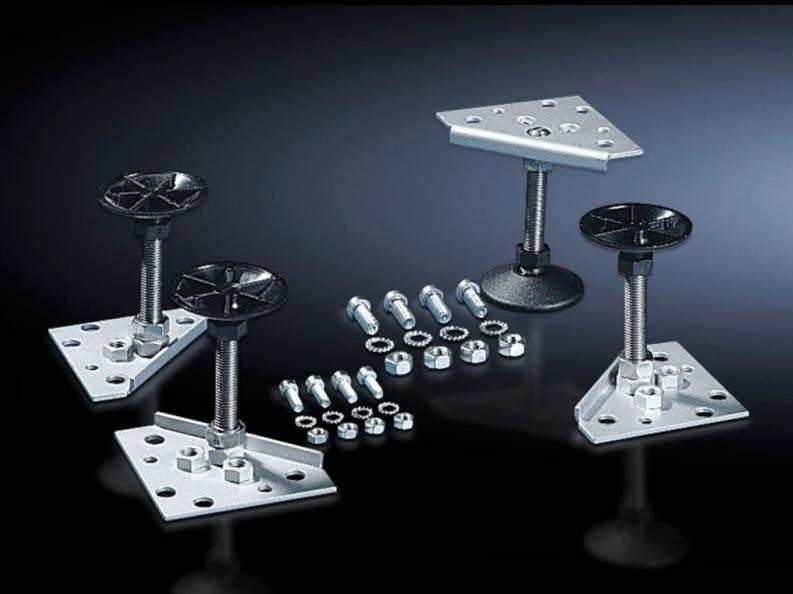

## SO 2890.000 - Levelling feet for base/plinth TS, stainless steel and base/plinth, complete, stainless steel

For direct mounting underneath the TS base/plinth and the base/plinth, complete. For unhindered access e.g. when cleaning the floor, and to compensate for floor irregularities.

## **Features**

| Model No.                                 | SO 2890.000                                                                                                                                                                             |
|-------------------------------------------|-----------------------------------------------------------------------------------------------------------------------------------------------------------------------------------------|
| Product description                       | For direct mounting underneath the base/plinth TS and the base/<br>plinth, complete. For unhindered access e.g. when cleaning the<br>floor, and to compensate for floor irregularities. |
| Benefits                                  | Unhindered access, e.g. for floor cleaning To compensate for height differences with floor irregularities                                                                               |
| Material                                  | Stainless steel 1.4301 (AISI 304)                                                                                                                                                       |
| Installation options                      | For direct mounting underneath the base/plinth TS and the base/plinth, complete                                                                                                         |
| Max. load capacity (static) per component | 400 kg                                                                                                                                                                                  |
| Dimensions                                | Thread: M16                                                                                                                                                                             |
| Levelling range                           | 45 - 120 mm                                                                                                                                                                             |
| Packs of                                  | 4 pc(s).                                                                                                                                                                                |
| Net weight                                | 2.4                                                                                                                                                                                     |
| Gross weight                              | 2.74                                                                                                                                                                                    |
| Customs tariff number                     | 73181900                                                                                                                                                                                |
| EAN                                       | 4028177034044                                                                                                                                                                           |
| ETIM 9                                    | EC000721                                                                                                                                                                                |
| ETIM 8                                    | EC000721                                                                                                                                                                                |
| ECLASS 8.0                                | 27182003                                                                                                                                                                                |
|                                           |                                                                                                                                                                                         |