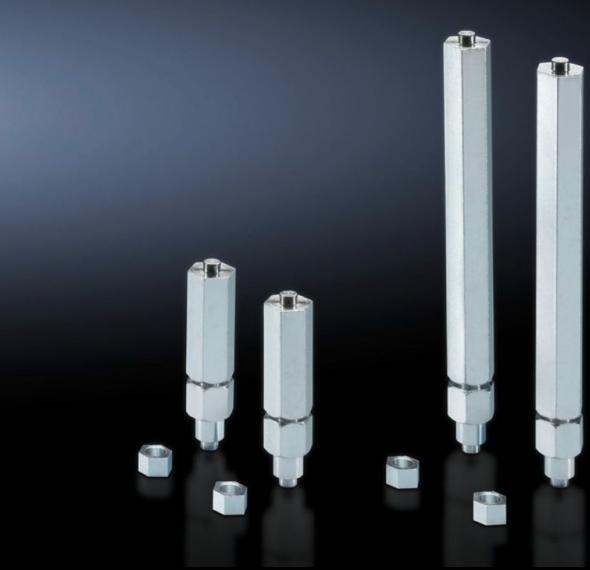

# SZ 2892.000 - Levelling component for base/plinth, complete and base/plinth, static

For retrospective installation through the corner piece and levelling of floor unevenness at the installation site up to a maximum of 15 mm.

#### **Features**

| Model No.                                 | SZ 2892.000                                                                                                                                    |
|-------------------------------------------|------------------------------------------------------------------------------------------------------------------------------------------------|
| Benefits                                  | A door offset caused by uneven flooring can be corrected<br>Installed on the assembled enclosure, i.e. no need to plan levelling<br>in advance |
| Applications                              | Compensation of max. 15 mm floor unevenness at the installation site                                                                           |
| Supply includes                           | Assembly parts                                                                                                                                 |
| For base/plinth trim height               | 200 mm                                                                                                                                         |
| Max. load capacity (static) per component | 250 kg                                                                                                                                         |
| Adjustment tool                           | Hex spanner SW 19                                                                                                                              |
| Installation options                      | Installed through the corner piece of the base/plinth component                                                                                |
| Note                                      | Check the load capacity of the floor.                                                                                                          |
| Packs of                                  | 4 pc(s).                                                                                                                                       |
| Net weight                                | 1.6                                                                                                                                            |
| Gross weight                              | 1.665                                                                                                                                          |
| Customs tariff number                     | 73181900                                                                                                                                       |