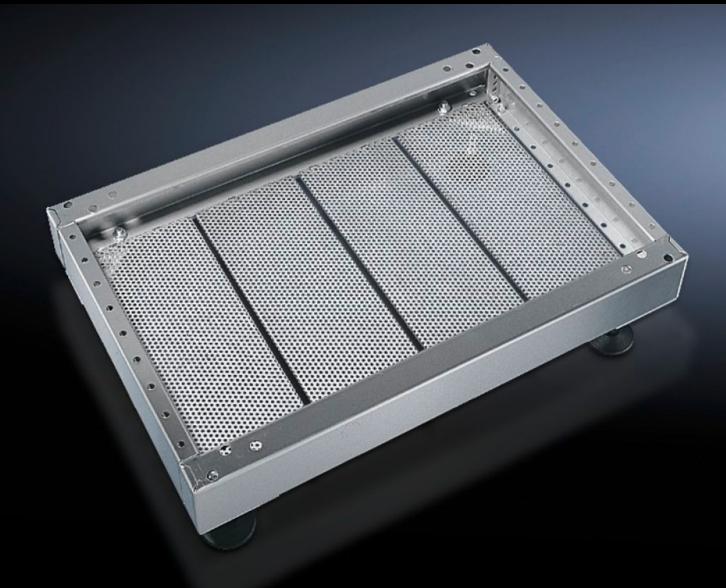

## PS 2907.000 - Base/plinth trim, modular for base/plinth TS, stainless steel and base/plinth, complete, stainless steel

For secure cable routing in the base/plinth between the floor and the enclosure.

## **Features**

| Model No.             | PS 2907.000                                                                      |
|-----------------------|----------------------------------------------------------------------------------|
| Product description   | For secure cable routing in the base/plinth between the floor and the enclosure. |
| Material              | Stainless steel 1.4301 (AISI 304)                                                |
| Supply includes       | 4 base/plinth trim panels                                                        |
| Note                  | One base/plinth trim panel is needed per 200 mm base/plinth width.               |
| Dimensions            | Width: 175 mm                                                                    |
| To fit                | Depth: = 400 mm                                                                  |
| Packs of              | 4 pc(s).                                                                         |
| Net weight            | 2.2                                                                              |
| Gross weight          | 2.397                                                                            |
| Customs tariff number | 73269098                                                                         |
| EAN                   | 4028177034297                                                                    |
| ETIM 9                | EC002620                                                                         |
| ETIM 8                | EC002620                                                                         |
| ECLASS 8.0            | 27189261                                                                         |
|                       |                                                                                  |