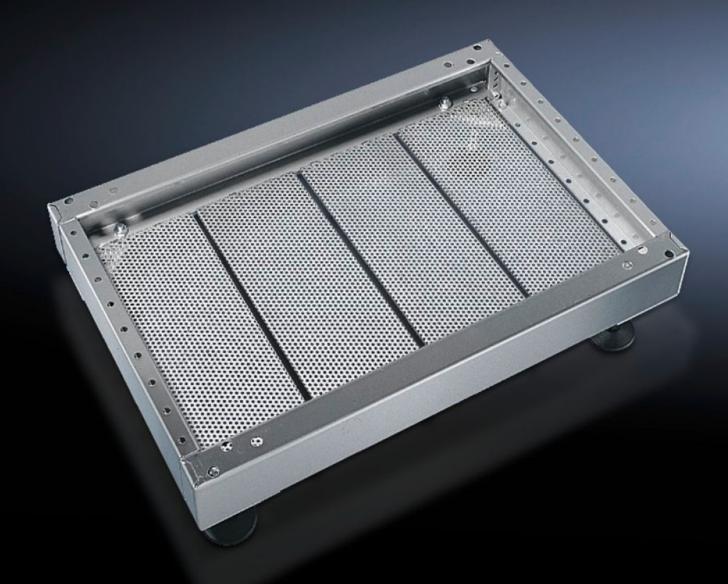

## PS 2908.000 - Base/plinth trim, modular for base/plinth TS, stainless steel and base/plinth, complete, stainless steel

For secure cable routing in the base/plinth between the floor and the enclosure.

## **Features**

| Model No.             | PS 2908.000                                                                      |
|-----------------------|----------------------------------------------------------------------------------|
| Product description   | For secure cable routing in the base/plinth between the floor and the enclosure. |
| Material              | Stainless steel 1.4301 (AISI 304)                                                |
| Supply includes       | 4 base/plinth trim panels                                                        |
| Note                  | One base/plinth trim panel is needed per 200 mm base/plinth width.               |
| Dimensions            | Width: 175 mm                                                                    |
| To fit                | Depth: = 500 mm                                                                  |
| Packs of              | 4 pc(s).                                                                         |
| Net weight            | 3.072                                                                            |
| Gross weight          | 3.271                                                                            |
| Customs tariff number | 73269098                                                                         |
| EAN                   | 4028177034310                                                                    |
| ETIM 9                | EC002620                                                                         |
| ETIM 8                | EC002620                                                                         |
| ECLASS 8.0            | 27189261                                                                         |
|                       |                                                                                  |