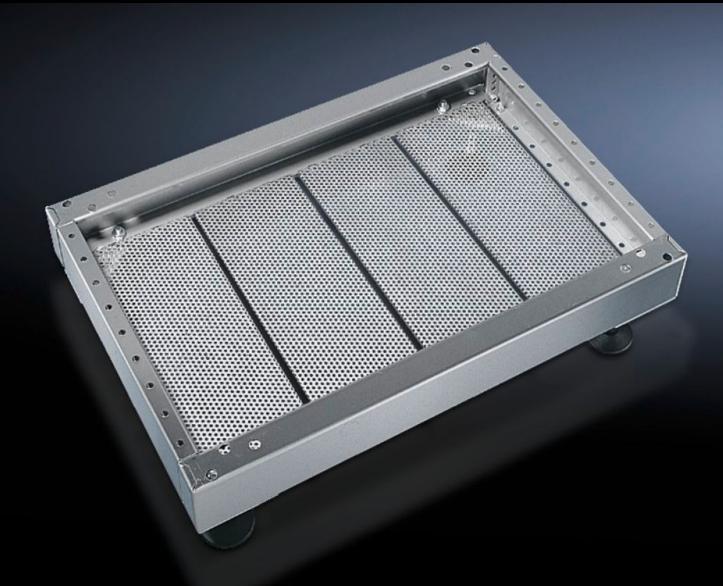

## PS 2913.000 - Base/plinth trim, modular for base/plinth TS, stainless steel and base/plinth, complete, stainless steel

For secure cable routing in the base/plinth between the floor and the enclosure.

## **Features**

| Model No.             | PS 2913.000                                                                      |
|-----------------------|----------------------------------------------------------------------------------|
| Product description   | For secure cable routing in the base/plinth between the floor and the enclosure. |
| Material              | Stainless steel 1.4301 (AISI 304)                                                |
| Supply includes       | 4 base/plinth trim panels                                                        |
| Note                  | One base/plinth trim panel is needed per 200 mm base/plinth width.               |
| Dimensions            | Width: 175 mm                                                                    |
| To fit                | Depth: = 600 mm                                                                  |
| Packs of              | 4 pc(s).                                                                         |
| Net weight            | 3.928                                                                            |
| Gross weight          | 4.129                                                                            |
| Customs tariff number | 73269098                                                                         |
| EAN                   | 4028177034419                                                                    |
| ETIM 9                | EC002620                                                                         |
| ETIM 8                | EC002620                                                                         |
| ECLASS 8.0            | 27189261                                                                         |
|                       |                                                                                  |