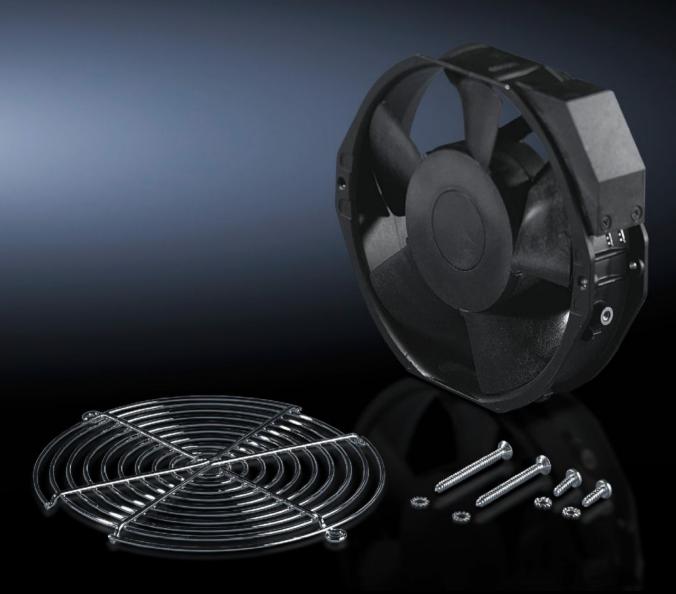

## SK 3165.230 - Fan expansion kit for door-mounted fan

Fan expansion kit to increase the air throughput of the door-mounted fan.

## Features

| Model No.             | SK 3165.230                                             |
|-----------------------|---------------------------------------------------------|
| Product description   | To increase the air throughput of the door-mounted fan. |
| Supply includes       | Fan                                                     |
|                       | Protective grille                                       |
|                       | Connection cable                                        |
|                       | Assembly parts                                          |
| To fit Model No.      | 3165.630                                                |
|                       | 3165.830                                                |
| Packs of              | 1 pc(s).                                                |
| Net weight            | 0.84                                                    |
| Gross weight          | 0.916                                                   |
| Customs tariff number | 84149000                                                |
| EAN                   | 4028177309449                                           |
| ETIM 9                | EC000320                                                |
| ETIM 8                | EC000320                                                |
| ECLASS 8.0            | 27180716                                                |
|                       |                                                         |