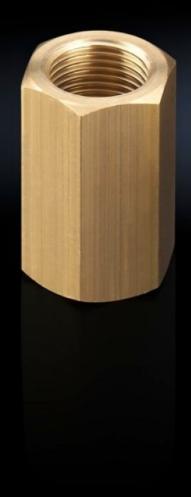

## SK 3201.900 - Fitting G %"

The G %" internal threaded adaptor can be used to create fixed piping on the air/water heat exchanger for both the inlet and return.

## **Features**

| Model No.                         | SK 3201.900                                                                                                                          |
|-----------------------------------|--------------------------------------------------------------------------------------------------------------------------------------|
| Product description               | The G ¾" internal threaded adaptor can be used to create fixed piping on the air/water heat exchanger for both the inlet and return. |
| Material                          | Brass                                                                                                                                |
| Valve design                      | G¾" internal thread                                                                                                                  |
| To fit Model No.                  | 3209                                                                                                                                 |
|                                   | 3210                                                                                                                                 |
|                                   | 3363                                                                                                                                 |
|                                   | 3364                                                                                                                                 |
|                                   | 3373                                                                                                                                 |
|                                   | 3374                                                                                                                                 |
|                                   | 3375                                                                                                                                 |
| OUT_PRESSURE_ADJUSTMENT_R<br>ANGE | 1 - 10 bar                                                                                                                           |
| Packs of                          | 2 pc(s).                                                                                                                             |
| Net weight                        | 0.13                                                                                                                                 |
| Gross weight                      | 0.131                                                                                                                                |
| Customs tariff number             | 83015000                                                                                                                             |
| EAN                               | 4028177669420                                                                                                                        |
| ETIM 9                            | EC002620                                                                                                                             |
| ETIM 8                            | EC002620                                                                                                                             |
| ECLASS 8.0                        | 27189261                                                                                                                             |