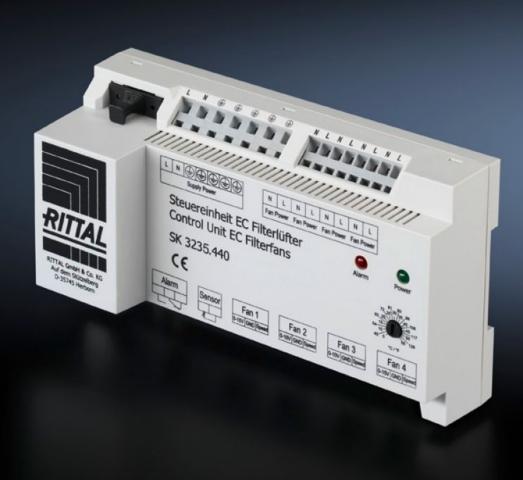

### SK 3235.460 - EC speed control Control unit for EC fan

Temperature-dependent speed control for EC fan-and-filter units to reduce noise and save energy.

#### Features

| Model No.               | SK 3235.460                                                                                                                        |
|-------------------------|------------------------------------------------------------------------------------------------------------------------------------|
| Product description     | Temperature-dependent speed control for EC fans to reduce noise<br>and save energy. The function of the fan can also be monitored. |
| Function principle      | Activation and monitoring of up to 4 EC filter fans                                                                                |
|                         | For mounting on a 35 mm support rail EN 50 022                                                                                     |
|                         | External temperature sensor to record the actual temperature<br>Status LED to display the operating status                         |
|                         | Alarm relay for reporting overtemperature, fan defect, cable break<br>and sensor failure                                           |
| Supply includes         | Speed control                                                                                                                      |
|                         | NTC sensor, length 1.80 m                                                                                                          |
| Packs of                | 1 pc(s).                                                                                                                           |
| Speed                   | 100 %                                                                                                                              |
| To fit Model No.        | 3240.900                                                                                                                           |
|                         | 3241.900                                                                                                                           |
|                         | 3243.900                                                                                                                           |
|                         | 3244.900                                                                                                                           |
|                         | 3245.900                                                                                                                           |
|                         | 3245.910                                                                                                                           |
|                         | 3245.908                                                                                                                           |
|                         | 3245.918                                                                                                                           |
|                         | 3245.800                                                                                                                           |
|                         | 3245.810                                                                                                                           |
| Setting range           | 5 °C55 °C                                                                                                                          |
| Rated operating voltage | 100 V – 250 V, 50 Hz/60 Hz                                                                                                         |
| Net weight              | 0.46                                                                                                                               |
| Gross weight            | 0.505                                                                                                                              |
|                         |                                                                                                                                    |