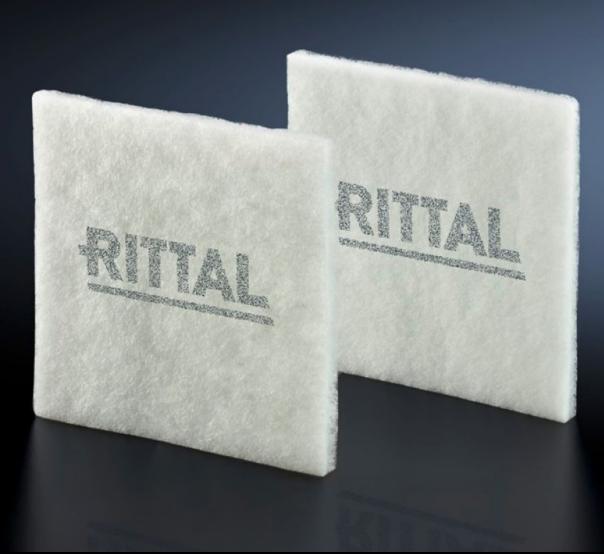

## SK 3237.054 - Chopped-fibre filter mat

Spare filter mats for roof-mounted fans, fan-and-filter units or thermoelectric coolers, for effective protection of enclosure components from dirt, dust and water.

#### **Features**

| Model No.           | SK 3237.054                                                                                                                                                                                                                                                                                          |
|---------------------|------------------------------------------------------------------------------------------------------------------------------------------------------------------------------------------------------------------------------------------------------------------------------------------------------|
| Design              | for filter fans                                                                                                                                                                                                                                                                                      |
| Product description | Made of chopped-fibre mat with a progressive structure. Temperature-resistant to 100 °C, self-extinguishing category F1 to DIN 53 438. Dust-laden air side: Open structure. Clean-air side: Closed structure. Reliable filtering of virtually all types of dust from a particle size of 10 $\mu m$ . |
| Material            | Chemical fibres                                                                                                                                                                                                                                                                                      |
| Colour              | White                                                                                                                                                                                                                                                                                                |
| Note                | No suitable for use in EMC filter fans.                                                                                                                                                                                                                                                              |
| To fit Model No.    | 3237.3xx/3237.7xx                                                                                                                                                                                                                                                                                    |
| Dimensions          | Width: 89 mm<br>Height: 89 mm<br>Depth: 10 mm                                                                                                                                                                                                                                                        |
| Filter class        | to DIN EN 779: G2<br>to DIN EN ISO 16890: ISO Coarse 50%                                                                                                                                                                                                                                             |
| Packs of            | 5 pc(s).                                                                                                                                                                                                                                                                                             |
| Net weight          | 0.005                                                                                                                                                                                                                                                                                                |
| Gross weight        | 0.012                                                                                                                                                                                                                                                                                                |