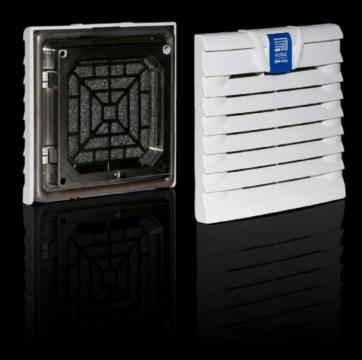

## SK 3237.060 - Outlet filter EMC

For ventilation by convection, an outlet filter can be fitted in both the upper and lower sections of the enclosure.

#### **Features**

| Model No.                            | SK 3237.060                                                                                                        |
|--------------------------------------|--------------------------------------------------------------------------------------------------------------------|
| Design                               | EMC                                                                                                                |
| Product description                  | For ventilation by convection, an outlet filter can be installed in the upper and lower sections of the enclosure. |
| Material                             | ABS                                                                                                                |
| Colour                               | RAL 7035                                                                                                           |
| Supply includes                      | Outlet filter<br>EMC filter mat                                                                                    |
| Mounting cut-out                     | Cut-out width: 92 mm<br>Cut-out height: 92 mm                                                                      |
| To fit Model No.                     | SK 3237.6xx                                                                                                        |
| Dimensions                           | Width: 116.5 mm<br>Height: 116.5 mm<br>Depth: 16 mm                                                                |
| IP protection category to IEC 60 529 | IP54 incl. EMC filter mat<br>IP 56 with EMC filter mat and hose-proof hood                                         |
| Packs of                             | 1 pc(s).                                                                                                           |
| Net weight                           | 0.1                                                                                                                |
| Gross weight                         | 0.148                                                                                                              |
|                                      |                                                                                                                    |