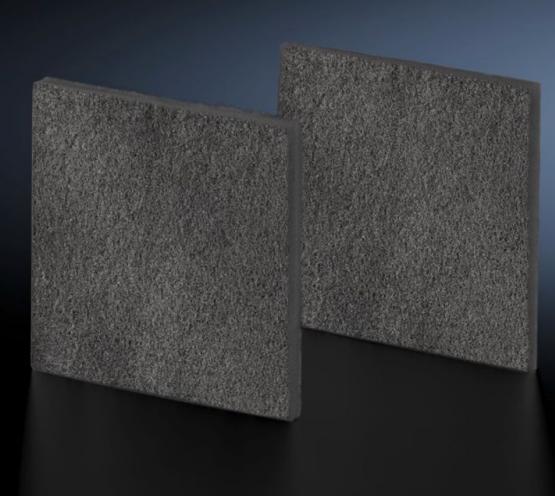

## SK 3237.066 - Chopped-fibre filter mat

Spare filter mats for roof-mounted fans, fan-and-filter units or thermoelectric coolers, for effective protection of enclosure components from dirt, dust and water.

## Features

| Model No.             | SK 3237.066                                                                                                                                                                                                                                                                                                |
|-----------------------|------------------------------------------------------------------------------------------------------------------------------------------------------------------------------------------------------------------------------------------------------------------------------------------------------------|
| Design                | for EMC filter fans                                                                                                                                                                                                                                                                                        |
| Product description   | Made of chopped-fibre mat with a progressive structure.<br>Temperature-resistant to 100 °C, self-extinguishing category F1 to<br>DIN 53 438. Dust-laden air side: Open structure. Clean-air side:<br>Closed structure. Reliable filtering of virtually all types of dust from<br>a particle size of 10 µm. |
| Material              | Copper-nickel-chrome coated chemical fibres                                                                                                                                                                                                                                                                |
| Note                  | Performance data, protection category and device approvals are only guaranteed when used in conjunction with original Rittal filter mats.                                                                                                                                                                  |
| To fit Model No.      | 3237.060/3237.6xx                                                                                                                                                                                                                                                                                          |
| Dimensions            | Width: 92 mm<br>Height: 92 mm<br>Depth: 10 mm                                                                                                                                                                                                                                                              |
| Filter class          | to DIN EN 779: G2                                                                                                                                                                                                                                                                                          |
| Packs of              | 5 pc(s).                                                                                                                                                                                                                                                                                                   |
| Net weight            | 0.005                                                                                                                                                                                                                                                                                                      |
| Gross weight          | 0.009                                                                                                                                                                                                                                                                                                      |
| Customs tariff number | 56039390                                                                                                                                                                                                                                                                                                   |
| EAN                   | 4028177666214                                                                                                                                                                                                                                                                                              |
| ETIM 9                | EC002513                                                                                                                                                                                                                                                                                                   |
| ETIM 8                | EC002513                                                                                                                                                                                                                                                                                                   |
| ECLASS 8.0            | 27180706                                                                                                                                                                                                                                                                                                   |
|                       |                                                                                                                                                                                                                                                                                                            |