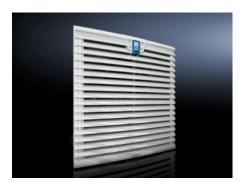

## SK 3239.060 - Outlet filter EMC

For ventilation by convection, an outlet filter can be fitted in both the upper and lower sections of the enclosure.

#### **Features**

| Model No.                            | SK 3239.060                                                                                                        |
|--------------------------------------|--------------------------------------------------------------------------------------------------------------------|
| Design                               | EMC                                                                                                                |
| Product description                  | For ventilation by convection, an outlet filter can be installed in the upper and lower sections of the enclosure. |
| Material                             | ABS                                                                                                                |
| Colour                               | RAL 7035                                                                                                           |
| Supply includes                      | Outlet filter<br>EMC filter mat                                                                                    |
| Mounting cut-out                     | Cut-out width: 177 mm<br>Cut-out height: 177 mm                                                                    |
| To fit Model No.                     | SK 3239.6xx                                                                                                        |
| Dimensions                           | Width: 204 mm<br>Height: 204 mm<br>Depth: 24 mm                                                                    |
| IP protection category to IEC 60 529 | IP54 incl. EMC filter mat IP 56 with EMC filter mat and hose-proof hood                                            |
| Packs of                             | 1 pc(s).                                                                                                           |
| Net weight                           | 0.4                                                                                                                |
| Gross weight                         | 0.413                                                                                                              |
|                                      |                                                                                                                    |