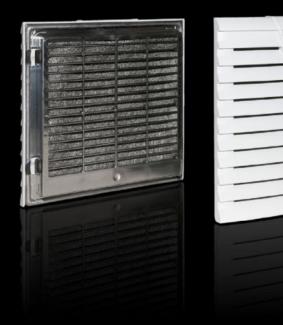

## SK 3239.060 - Outlet filter EMC

For ventilation by convection, an outlet filter can be fitted in both the upper and lower sections of the enclosure.

#### **Features**

| Model No.                            | SK 3239.060                                                                                                        |
|--------------------------------------|--------------------------------------------------------------------------------------------------------------------|
| Design                               | EMC                                                                                                                |
| Product description                  | For ventilation by convection, an outlet filter can be installed in the upper and lower sections of the enclosure. |
| Material                             | ABS                                                                                                                |
| Colour                               | RAL 7035                                                                                                           |
| Supply includes                      | Outlet filter<br>EMC filter mat                                                                                    |
| Mounting cut-out                     | Cut-out width: 177 mm<br>Cut-out height: 177 mm                                                                    |
| To fit Model No.                     | SK 3239.6xx                                                                                                        |
| Dimensions                           | Width: 204 mm<br>Height: 204 mm<br>Depth: 24 mm                                                                    |
| IP protection category to IEC 60 529 | IP54 incl. EMC filter mat IP 56 with EMC filter mat and hose-proof hood                                            |
| Packs of                             | 1 pc(s).                                                                                                           |
| Net weight                           | 0.4                                                                                                                |
| Gross weight                         | 0.413                                                                                                              |
|                                      |                                                                                                                    |