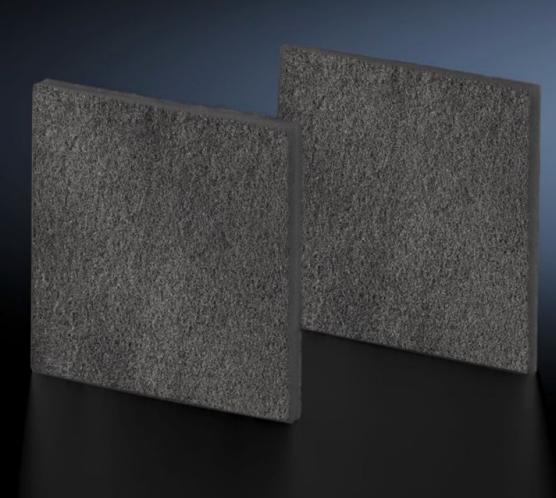

### SK 3243.066 - Chopped-fibre filter mat

Spare filter mats for roof-mounted fans, fan-and-filter units or thermoelectric coolers, for effective protection of enclosure components from dirt, dust and water.

#### Features

| Model No.             | SK 3243.066                                                                                                                                                                                                                                                                                                |
|-----------------------|------------------------------------------------------------------------------------------------------------------------------------------------------------------------------------------------------------------------------------------------------------------------------------------------------------|
| Design                | for EMC filter fans                                                                                                                                                                                                                                                                                        |
| Product description   | Made of chopped-fibre mat with a progressive structure.<br>Temperature-resistant to 100 °C, self-extinguishing category F1 to<br>DIN 53 438. Dust-laden air side: Open structure. Clean-air side:<br>Closed structure. Reliable filtering of virtually all types of dust from<br>a particle size of 10 µm. |
| Material              | Copper-nickel-chrome coated chemical fibres                                                                                                                                                                                                                                                                |
| Note                  | Performance data, protection category and device approvals are only guaranteed when used in conjunction with original Rittal filter mats.                                                                                                                                                                  |
| To fit Model No.      | 3243.6<br>3244.6<br>3245.6                                                                                                                                                                                                                                                                                 |
| Dimensions            | Width: 294 mm<br>Height: 294 mm<br>Depth: 17 mm                                                                                                                                                                                                                                                            |
| Filter class          | to DIN EN 779: G3                                                                                                                                                                                                                                                                                          |
| Packs of              | 5 pc(s).                                                                                                                                                                                                                                                                                                   |
| Net weight            | 0.14                                                                                                                                                                                                                                                                                                       |
| Gross weight          | 0.156                                                                                                                                                                                                                                                                                                      |
| Customs tariff number | 56039390                                                                                                                                                                                                                                                                                                   |
| EAN                   | 4028177666252                                                                                                                                                                                                                                                                                              |
| ETIM 9                | EC002513                                                                                                                                                                                                                                                                                                   |
| ETIM 8                | EC002513                                                                                                                                                                                                                                                                                                   |
|                       |                                                                                                                                                                                                                                                                                                            |