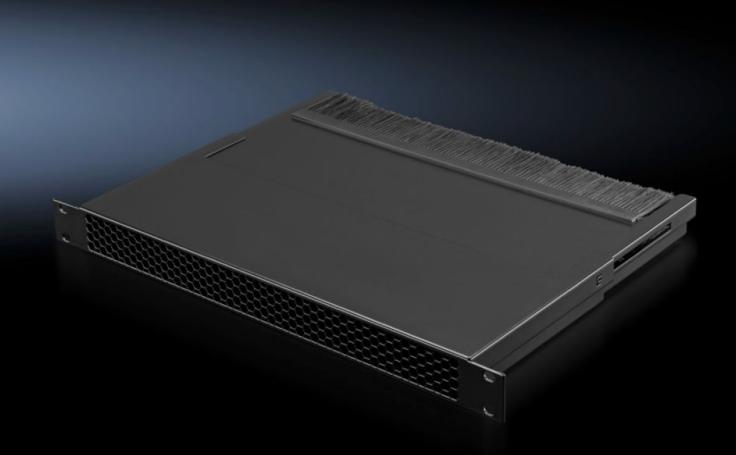

## SK 3301.391 482.6 mm (19") air duct

CLIMATE CONTROL

> IT INFRASTRUCTURE SOFTWARE & SERVICES

State: 2/8/2025 (Source: rittal.com/in-en)

POWER DISTRIBUTION

FRIEDHELM LOH GROUP

ENCLOSURES

## SK 3301.391 - 482.6 mm (19") air duct for horizontal air routing

For a cold air supply to hubs fitted in the rear 482.6 mm (19") level.

## Features

| Model No.             | SK 3301.391                                                                                                                                                                                  |
|-----------------------|----------------------------------------------------------------------------------------------------------------------------------------------------------------------------------------------|
| Product description   | Air duct, passive, for cold air supply to 482.6 mm (19") IT equipment installed at the rear of server racks, air is drawn in from the front.                                                 |
| Benefits              | For superior air infeed to the rear 482.6 mm (19") components<br>Integral brush strip for cable entry of 482.6 mm (19") IT equipment<br>Supports front-to-back air routing<br>Depth-variable |
| Material              | Sheet steel, spray-finished<br>Brush strip: Plastic, UL 94-HB                                                                                                                                |
| Colour                | RAL 9005                                                                                                                                                                                     |
| Dimensions            | Width: 482.6 mm<br>Height: 1 U                                                                                                                                                               |
| Packs of              | 1 pc(s).                                                                                                                                                                                     |
| Net weight            | 3                                                                                                                                                                                            |
| Gross weight          | 3.3                                                                                                                                                                                          |
| Customs tariff number | 73269098                                                                                                                                                                                     |
| EAN                   | 4028177716629                                                                                                                                                                                |
| ETIM 9                | EC011217                                                                                                                                                                                     |
| ETIM 8                | EC011217                                                                                                                                                                                     |
| ECLASS 8.0            | 22410601                                                                                                                                                                                     |
|                       |                                                                                                                                                                                              |