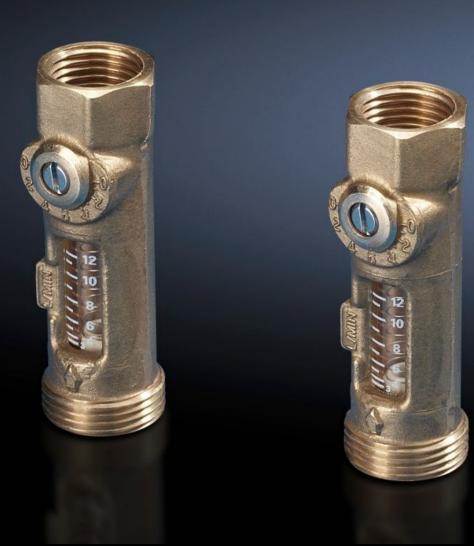

### SK 3301.930 - Flow regulator valve

For use with air/water heat exchangers. especially if more than one heat exchanger (n > 1) is used in the cooling water circuit. The correctly set valve ensures an identical quantity of cooling medium for all equipment.

#### **Features**

| Model No.             | SK 3301.930                                                                                                                                                                                                                  |
|-----------------------|------------------------------------------------------------------------------------------------------------------------------------------------------------------------------------------------------------------------------|
| Product description   | For use with air/water heat exchangers, especially if more than one heat exchanger (n > 1) is used in the water cooling circuit. The correctly set valve then ensures the same quantity of cooling medium for all equipment. |
| Applications          | The valve is used for hydraulic balancing.                                                                                                                                                                                   |
| Material              | Brass                                                                                                                                                                                                                        |
| Valve design          | 34" x 1/2" for volumetric flow control                                                                                                                                                                                       |
| Setting range         | 3 - 12 l/min                                                                                                                                                                                                                 |
| Packs of              | 1 pc(s).                                                                                                                                                                                                                     |
| Net weight            | 0.174                                                                                                                                                                                                                        |
| Gross weight          | 0.184                                                                                                                                                                                                                        |
| Customs tariff number | 84818073                                                                                                                                                                                                                     |
| EAN                   | 4028177448650                                                                                                                                                                                                                |
| ETIM 9                | EC002620                                                                                                                                                                                                                     |
| ETIM 8                | EC002620                                                                                                                                                                                                                     |
| ECLASS 8.0            | 27189261                                                                                                                                                                                                                     |