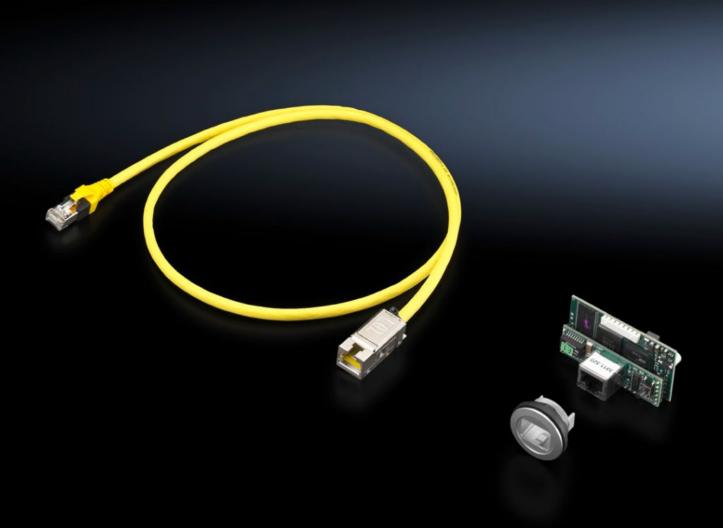

## SK 3311.320 - SNMP card

SNMP card as an accessory for connecting LCP Rack/Inline DX units to the network.

## **Features**

| Model No.             | SK 3311.320                                                                                                                                                                                                       |
|-----------------------|-------------------------------------------------------------------------------------------------------------------------------------------------------------------------------------------------------------------|
| Product description   | For connecting LCP Rack/Inline DX units to the network. The SNMP card is plugged into the control board of the LCP and is ready to use. Software configuration is subsequently carried out via the Web interface. |
| Function principle    | Automatic alarm messages by e-mail or SNMP trap when a limit value is exceeded Remote modification of the device setpoint                                                                                         |
| Supply includes       | SNMP card<br>RJ 45 coupling<br>CAT 6 cable STP                                                                                                                                                                    |
| Protocols             | SNMPv1<br>Modbus/TCP                                                                                                                                                                                              |
| Packs of              | 1 pc(s).                                                                                                                                                                                                          |
| Net weight            | 0.2                                                                                                                                                                                                               |
| Gross weight          | 0.28                                                                                                                                                                                                              |
| Customs tariff number | 85176200                                                                                                                                                                                                          |
| EAN                   | 4028177691391                                                                                                                                                                                                     |
| ECLASS 8.0            | 27180712                                                                                                                                                                                                          |