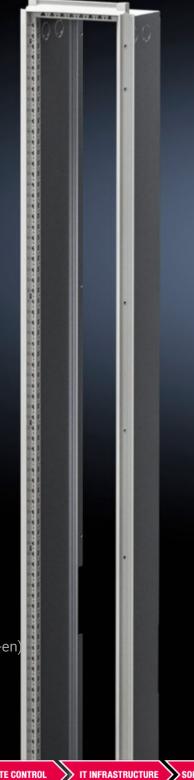

## SK 3312.081 - Rear adaptor for LCP Inline CW

May be used to close the gap that emerges when installing an LCP Inline.

## Tender text

Rear adaptor, 3312.081 for LCP's CW Inline Protruding SK 3313.530/560/570 Height: 2000 mm Rear adaptor: For optimum air routing and energy efficient operation of the LCP Inline Protruding units, they protrude 200 mm in front of the server racks. To fill the gap in the rear section, the adaptor is screwed-fastened onto the rear of the LCP to create a uniform view and efficient air flow.

Rear adaptor, supply includes:

Adaptor frame with roof plate, incl. assembly parts Dimensions WHD: 300 x 2000 x 200 mm Colour: RAL 7035