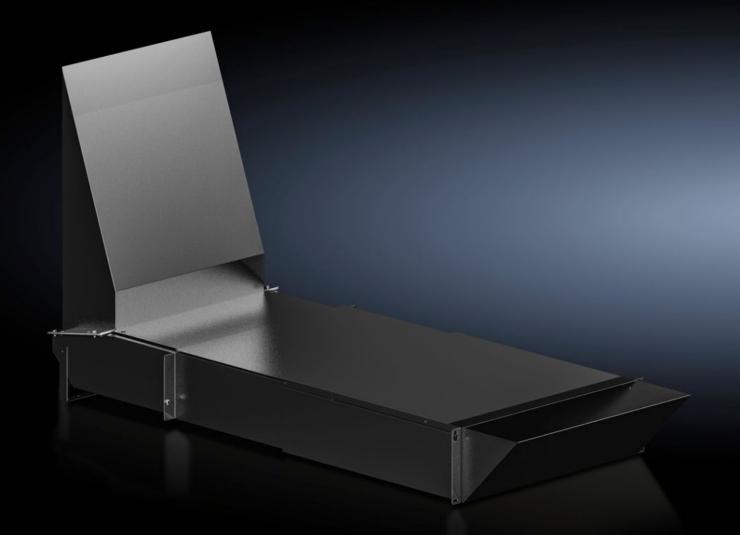

# SK 3312.820 - Air duct for wall-mounted cooling unit Blue e+ IT

For cold air infeed in front of the 482.6 mm (19") level in combination with the Blue e+ IT wallmounted cooling unit.

#### Features

| Model No.             | SK 3312.820                                                                                                            |  |
|-----------------------|------------------------------------------------------------------------------------------------------------------------|--|
| Product description   | For cold air infeed in front of the 482.6 mm (19") level in combination with the Blue e+ IT wall-mounted cooling unit. |  |
| Benefits              | One air duct for different enclosure depths                                                                            |  |
| Material              | Sheet steel, spray-finished                                                                                            |  |
| Colour                | RAL 9005                                                                                                               |  |
| Supply includes       | Assembly parts                                                                                                         |  |
| Installation options  | Mounting in the bottom 3 U of the 482.6 mm (19") level                                                                 |  |
| Dimensions            | Width: 482.6 mm<br>Height: 3 U                                                                                         |  |
| To fit                | Depth: = 800 mm<br>= 1,000 mm<br>= 1,200 mm                                                                            |  |
| Packs of              | 1 pc(s).                                                                                                               |  |
| Net weight            | 16.15                                                                                                                  |  |
| Gross weight          | 17                                                                                                                     |  |
| Customs tariff number | 39269097                                                                                                               |  |
| EAN                   | 4028177944541                                                                                                          |  |
|                       |                                                                                                                        |  |