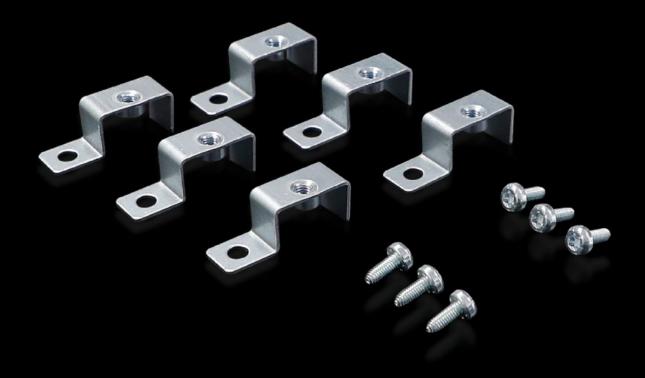

## SK 3313.089 - Side panel attachment kit for LCP

For mounting on a VX standard side panel on an LCP.

## **Features**

| Model No.             | SK 3313.089                                                         |
|-----------------------|---------------------------------------------------------------------|
| Product description   | For mounting on a VX standard side panel on an LCP.                 |
| Material              | Support: Sheet steel                                                |
| Surface finish        | Sheet steel, zinc-plated                                            |
| Supply includes       | 6 holders<br>Assembly screws<br>Installation and Short User's Guide |
| Packs of              | 1 pc(s).                                                            |
| Net weight            | 0.11                                                                |
| Gross weight          | 0.119                                                               |
| Customs tariff number | 83024900                                                            |
| EAN                   | 4028177967953                                                       |
| ETIM 9                | EC000327                                                            |
| ETIM 8                | EC000327                                                            |
| ECLASS 8.0            | 27409217                                                            |