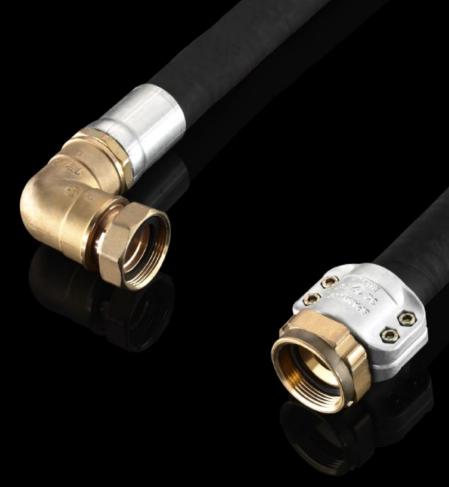

## SK 3313.614 - Connection hose

Flexible connection hose, may be shortened, including union nuts on both sides for connecting the LCP/LCU to existing pipework.

## **Features**

| Model No.                                | SK 3313.614                                                                                                                                                                                                                                           |
|------------------------------------------|-------------------------------------------------------------------------------------------------------------------------------------------------------------------------------------------------------------------------------------------------------|
| Design                                   | Rack cooling<br>CW                                                                                                                                                                                                                                    |
| Product description                      | The LCU cooling water connection is easily connected to the on-site pipework with the water connection kit. The hoses have a 90° bend on one side and a clamping tray on the other, to allow shortening of the hoses. Allows shortening of the hoses. |
| Material                                 | NBR (internal) with steel spiral and fabric inlay                                                                                                                                                                                                     |
| Length                                   | 2.5 m                                                                                                                                                                                                                                                 |
| Water connections                        | G ¾" internal thread                                                                                                                                                                                                                                  |
| Operating temperature range              | -30 °C70 °C                                                                                                                                                                                                                                           |
| Permissible operating pressure (p. max.) | 10 bar                                                                                                                                                                                                                                                |
| Packs of                                 | 2 pc(s).                                                                                                                                                                                                                                              |
| Net weight                               | 5.08                                                                                                                                                                                                                                                  |
| Gross weight                             | 5.485                                                                                                                                                                                                                                                 |
| Customs tariff number                    | 85444290                                                                                                                                                                                                                                              |
| EAN                                      | 4028177983861                                                                                                                                                                                                                                         |
| ETIM 9                                   | EC002515                                                                                                                                                                                                                                              |
| ETIM 8                                   | EC002515                                                                                                                                                                                                                                              |
| ECLASS 8.0                               | 27180712                                                                                                                                                                                                                                              |