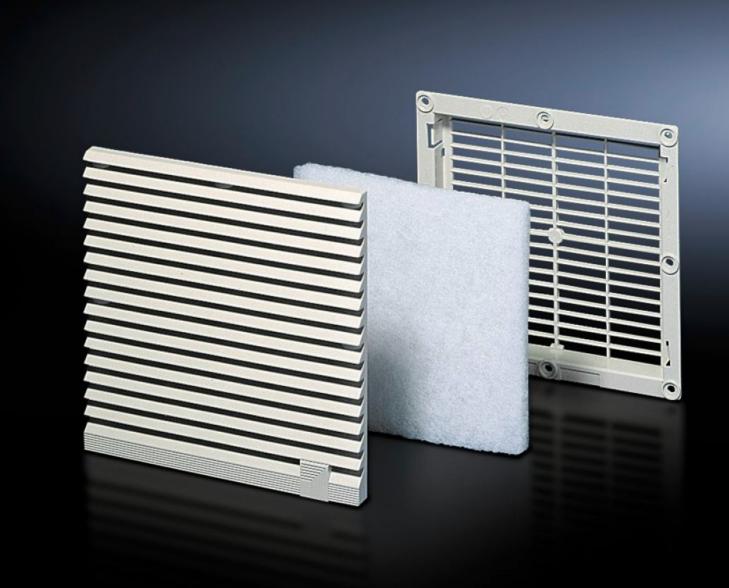

## SK 3322.207 - Outlet filter

## Features

| Model No.                                                | SK 3322.207                                                                                                                                                                                              |
|----------------------------------------------------------|----------------------------------------------------------------------------------------------------------------------------------------------------------------------------------------------------------|
| Colour                                                   | RAL 7035                                                                                                                                                                                                 |
| Supply includes                                          | Outlet filter<br>Filter mat                                                                                                                                                                              |
| Mounting cut-out                                         | Cut-out width: 124 mm<br>Cut-out height: 124 mm                                                                                                                                                          |
| with chopped-fibre filter and additional fine filter mat | Up to IP 55 is achieved in conjunction with additional fine filter mat                                                                                                                                   |
| Note                                                     | For energy-efficient operation of the fan-and-filter units, we recommend using the enclosure internal thermostat, the speed control or the digital enclosure internal temperature display and thermostat |
| Dimensions                                               | Width: 148.5 mm<br>Height: 148.5 mm                                                                                                                                                                      |
| IP protection category to IEC 60<br>529                  | IP 54<br>Up to IP 55 is achieved in conjunction with additional fine filter mat<br>IP 56                                                                                                                 |
| Storage temperature range                                | -30 °C70 °C                                                                                                                                                                                              |
| Packs of                                                 | 1 pc(s).                                                                                                                                                                                                 |
| Net weight                                               | 0.162                                                                                                                                                                                                    |
| Gross weight                                             | 0.172                                                                                                                                                                                                    |
| EAN                                                      | 4028177165397                                                                                                                                                                                            |
|                                                          |                                                                                                                                                                                                          |