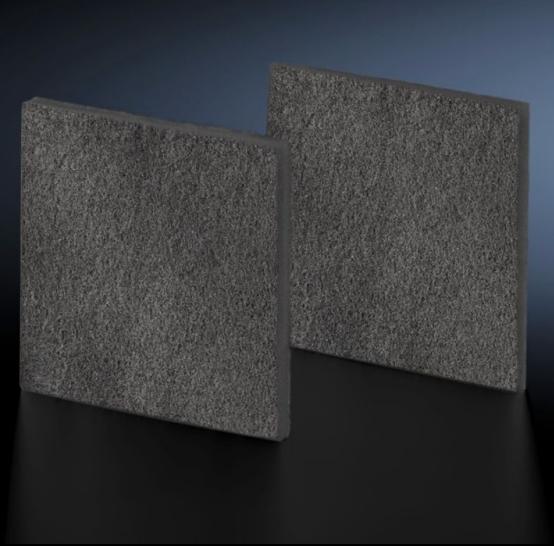

## SK 3327.700 - Chopped-fibre filter mat

Spare filter mats for roof-mounted fans, fan-and-filter units or thermoelectric coolers, for effective protection of enclosure components from dirt, dust and water.

#### **Features**

| Model No.             | SK 3327.700                                                                                                                                                                                                                                                                                    |
|-----------------------|------------------------------------------------------------------------------------------------------------------------------------------------------------------------------------------------------------------------------------------------------------------------------------------------|
| Design                | for fan-and-filter units                                                                                                                                                                                                                                                                       |
| Product description   | Made of chopped-fibre mat with a progressive structure. Temperature-resistant to 100 °C, self-extinguishing category F1 to DIN 53 438. Dust-laden air side: Open structure. Clean-air side: Closed structure. Reliable filtering of virtually all types of dust from a particle size of 10 μm. |
| Material              | Chemical fibres                                                                                                                                                                                                                                                                                |
| Note                  | Performance data, protection category and device approvals are only guaranteed when used in conjunction with original Rittal filter mats.                                                                                                                                                      |
| Filter class          | to DIN EN 779: G3<br>to DIN EN ISO 16890: ISO Coarse 50%                                                                                                                                                                                                                                       |
| Packs of              | 5 pc(s).                                                                                                                                                                                                                                                                                       |
| Net weight            | 0.09                                                                                                                                                                                                                                                                                           |
| Gross weight          | 0.093                                                                                                                                                                                                                                                                                          |
| Customs tariff number | 56039390                                                                                                                                                                                                                                                                                       |
| EAN                   | 4028177205314                                                                                                                                                                                                                                                                                  |
| ETIM 9                | EC002513                                                                                                                                                                                                                                                                                       |
|                       |                                                                                                                                                                                                                                                                                                |