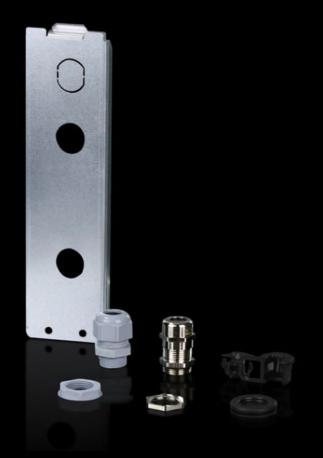

## SK 3355.200 - Cover for connection box

Cover to protect the electrical connection on the cooling unit. This cover is compulsory for IT and container applications.

## Features

| Model No.             | SK 3355.200              |
|-----------------------|--------------------------|
| Material              | Sheet steel, zinc-plated |
| Supply includes       | Connection box cover     |
|                       | Cable glands             |
|                       | Strain relief            |
|                       | Nuts                     |
|                       | Entry grommet            |
| To fit Model No.      | 3184.837                 |
|                       | 3185.x3x                 |
| Packs of              | 1 pc(s).                 |
| Net weight            | 0.17                     |
| Gross weight          | 0.179                    |
| Customs tariff number | 84159000                 |
| EAN                   | 4028177976771            |
| ETIM 9                | EC002617                 |
|                       |                          |