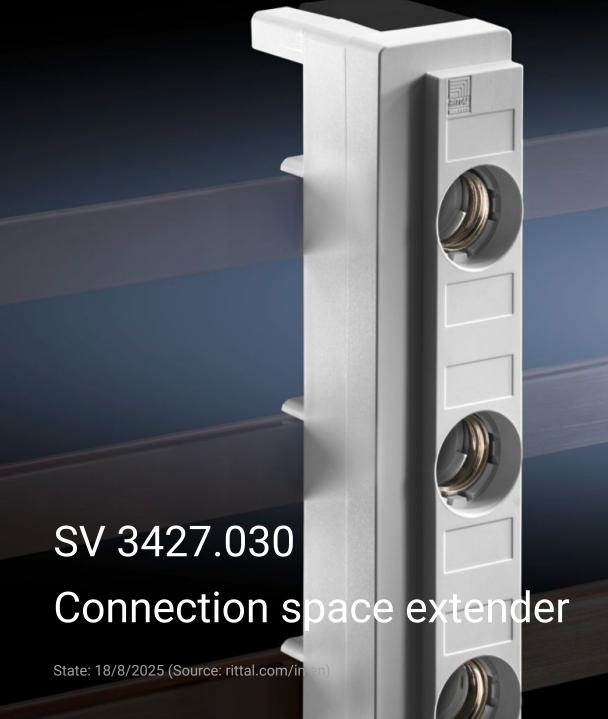

## SV 3427.030 - Connection space extender for busmounting fuse bases

Contact hazard protection including cable duct for side extension of the connection space by 14 mm.

## **Features**

| Model No.             | SV 3427.030                                                                                                     |
|-----------------------|-----------------------------------------------------------------------------------------------------------------|
| Product description   | Contact hazard protection cover plate including cable duct for side extension of the connection space by 14 mm. |
| Material              | Polyamide Fire protection corresponding to UL 94-V0                                                             |
| Colour                | RAL 7035                                                                                                        |
| Fuse inserts          | D II-E 27                                                                                                       |
| To fit Model No.      | 3427.010                                                                                                        |
| Packs of              | 10 pc(s).                                                                                                       |
| Net weight            | 0.8                                                                                                             |
| Gross weight          | 0.86                                                                                                            |
| Customs tariff number | 85444290                                                                                                        |
| EAN                   | 4028177683211                                                                                                   |
| ETIM 9                | EC001638                                                                                                        |
| ETIM 8                | EC001638                                                                                                        |
| ECLASS 8.0            | 27142116                                                                                                        |
|                       |                                                                                                                 |