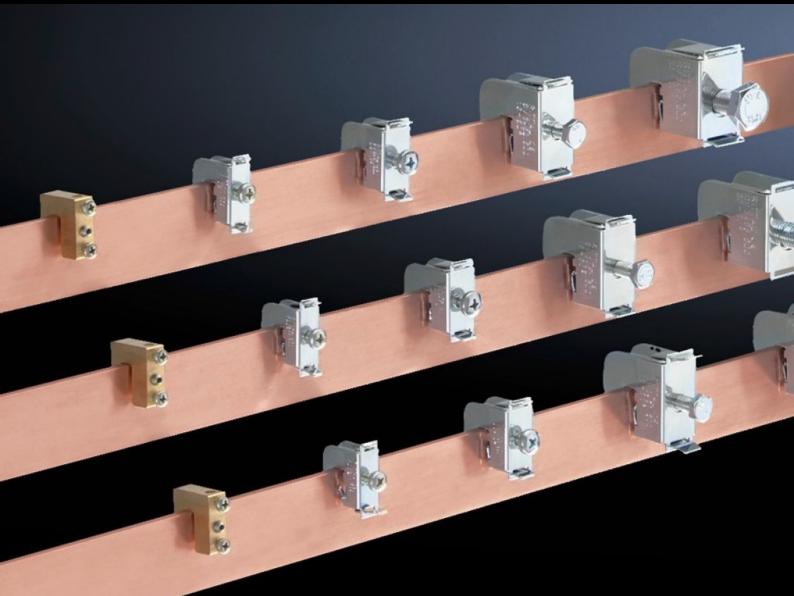

## SV 3455.500 - Conductor connection clamp

For connecting round conductors and laminated copper bars.

#### **Features**

| SV 3455.500                                                                                                    |
|----------------------------------------------------------------------------------------------------------------|
| For connecting round conductors and laminated copper bars.                                                     |
| Sheet steel                                                                                                    |
| Zinc-plated, passivated                                                                                        |
| Wire end ferrules should be used with fine wire conductors                                                     |
| 1 - 4 mm²                                                                                                      |
| 10 mm                                                                                                          |
| 15 pc(s).                                                                                                      |
| 0.285                                                                                                          |
| 0.303                                                                                                          |
| 1.1 kg CO2 eq (Cat B)                                                                                          |
| Category B: PCF value (cradle-to-gate) based on the product weight, approximately calculated and self-declared |
| 85369010                                                                                                       |
| 4028177042735                                                                                                  |
| EC000001                                                                                                       |
| EC000001                                                                                                       |
| 27141146                                                                                                       |
|                                                                                                                |

#### Tender text

SV conductor connection clamps

for E-CU busbars and Rittal PLS.

For bar thickness: 10 mm

Connection of round conductors: 1 - 4 mm2

Wire end ferrules should be used with

fine wire conductors