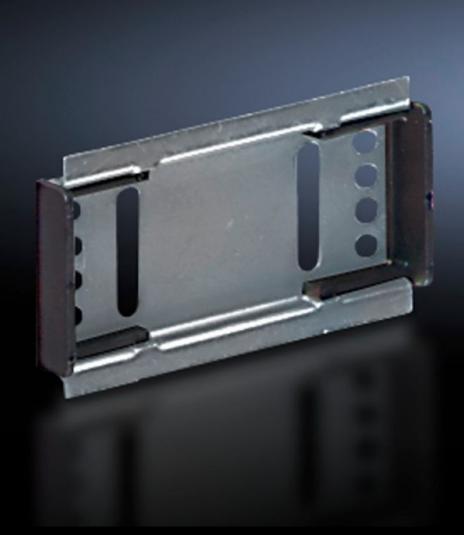

# SV 3548.000 - Support rail 35 x 7.5 mm for Mini-PLS component adaptors

For attaching to the Mini-PLS component adaptor.

#### **Features**

| Model No.                     | SV 3548.000                                                                                                    |
|-------------------------------|----------------------------------------------------------------------------------------------------------------|
| Material                      | Sheet steel                                                                                                    |
| Surface finish                | Zinc-plated                                                                                                    |
| Supply includes               | Assembly screws and side anti-slip guard                                                                       |
| Dimensions                    | Width: 54 mm                                                                                                   |
| Packs of                      | 10 pc(s).                                                                                                      |
| Net weight                    | 0.19                                                                                                           |
| Gross weight                  | 0.197                                                                                                          |
| PCF per pack (cradle-to-gate) | 0.8 kg CO2 eq (Cat B)                                                                                          |
| Note on PCF category          | Category B: PCF value (cradle-to-gate) based on the product weight, approximately calculated and self-declared |
| Customs tariff number         | 73269098                                                                                                       |
| EAN                           | 4028177044135                                                                                                  |
| ETIM 9                        | EC001285                                                                                                       |
| ETIM 8                        | EC001285                                                                                                       |
| ECLASS 8.0                    | 27141143                                                                                                       |
|                               |                                                                                                                |

### Tender text

Support rails for SV 3540.000-3543.000. Including assembly screws.

Width: 54 mm Height: 7.5 mm

© Rittal 2025 3