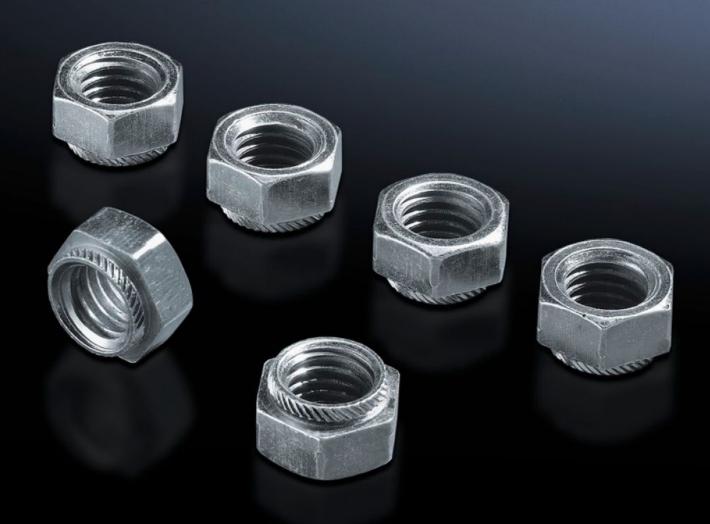

## SV 3591.060 - Inserted screw nut M12

Self-holding nut with knurled ring. For drilled holes in busbars.

## Features

| Model No.             | SV 3591.060                                          |
|-----------------------|------------------------------------------------------|
| Product description   | Self-holding nut with knurled ring for busbars E-Cu. |
| Ø hole                | 14.5 mm                                              |
| Packs of              | 30 pc(s).                                            |
| Net weight            | 0.24                                                 |
| Gross weight          | 0.283                                                |
| Customs tariff number | 39269097                                             |
| EAN                   | 4028177307278                                        |
| ETIM 9                | EC002343                                             |
| ETIM 8                | EC002343                                             |
| ECLASS 8.0            | 23110902                                             |