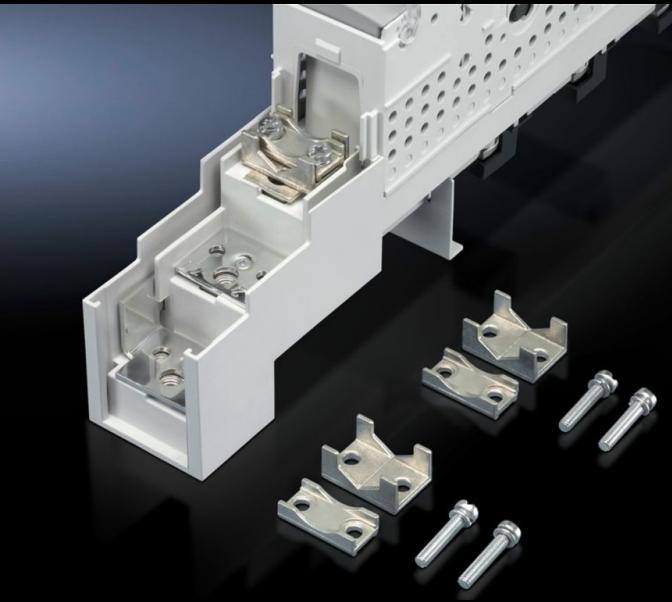

# SV 3592.010 - Clamp-type terminal connection for NH slimline fuse-switch disconnectors

For NH slimline fuse-switch disconnectors size 00. For connecting round conductors.

#### **Features**

| Model No.                      | SV 3592.010                                                                                                     |
|--------------------------------|-----------------------------------------------------------------------------------------------------------------|
| Product description            | For the connection of round conductors. Suitable for NH slimline fuse-switch disconnectors with screw terminal. |
| Material                       | Cast brass                                                                                                      |
| Surface finish                 | Nickel-plated                                                                                                   |
| Connection of round conductors | 1.5 - 95 mm²                                                                                                    |
| Packs of                       | 3 pc(s).                                                                                                        |
| Net weight                     | 0.12                                                                                                            |
| Gross weight                   | 0.157                                                                                                           |
| Customs tariff number          | 85444290                                                                                                        |
| EAN                            | 4028177307261                                                                                                   |
| ETIM 9                         | EC000001                                                                                                        |
| ETIM 8                         | EC000001                                                                                                        |
| ECLASS 8.0                     | 27141146                                                                                                        |

### Tender text

© Rittal 2025 2

Clamp-type terminal connection

For NH slimline fuse-switch-disconnectors 00.

For the connection of round conductors 1.5 to 95 mm<sup>2</sup>.

Tightening torque:

Terminal screw 4 Nm.