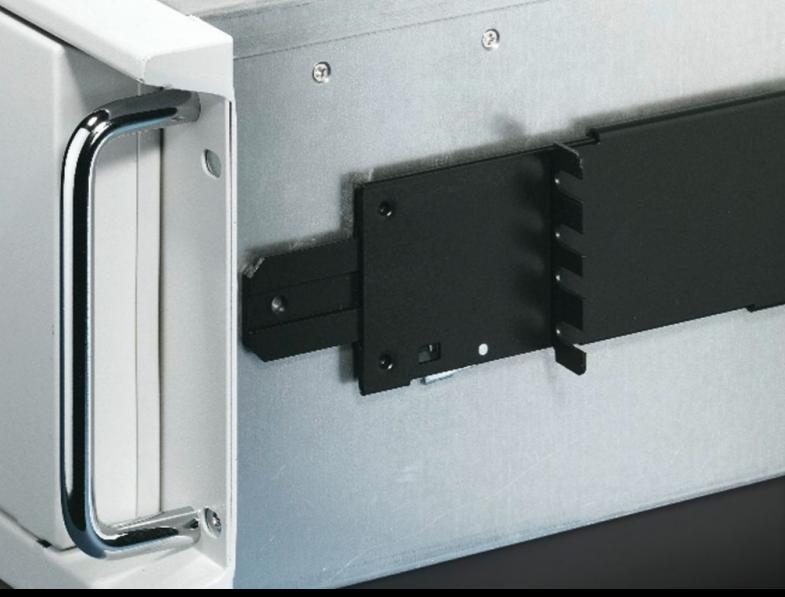

## TS 3659.180 - Server telescopic slides

For optimum accessibility to the servers, even when built-in.

## **Features**

| Model No.             | TS 3659.180                                                                                                     |
|-----------------------|-----------------------------------------------------------------------------------------------------------------|
| Design                | For 468.6-687.4 mm distance between levels                                                                      |
| Product description   | Facilitate optimum accessibility to the servers, even when built-in For servers with a maximum width of 426 mm. |
| Material              | Sheet steel                                                                                                     |
| Supply includes       | Telescopic slide with mounting kit Assembly parts                                                               |
| Extension length      | 511.2 mm                                                                                                        |
| To fit                | Enclosure type: TS: 600 mm Enclosure type: TS IT Enclosure type: VX IT                                          |
| Load capacity         | 30 kg                                                                                                           |
| Note                  | Only in conjunction with L-shaped mounting angles                                                               |
| Packs of              | 2 pc(s).                                                                                                        |
| Net weight            | 2.424                                                                                                           |
| Gross weight          | 2.624                                                                                                           |
| Customs tariff number | 73269098                                                                                                        |
| EAN                   | 4028177222908                                                                                                   |
| ETIM 9                | EC002520                                                                                                        |
| ETIM 8                | EC002520                                                                                                        |
| ECLASS 8.0            | 27189261                                                                                                        |