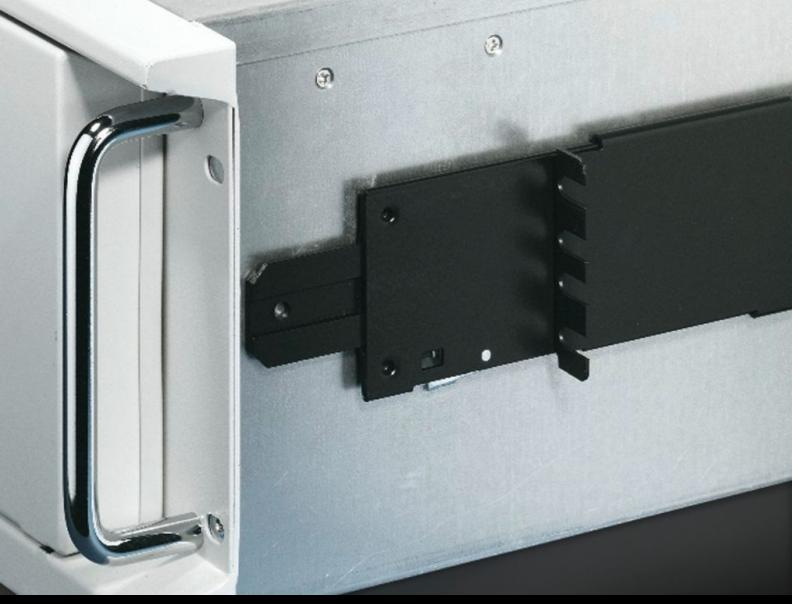

## TS 3659.190 - Server telescopic slides

For optimum accessibility to the servers, even when built-in.

## **Features**

| Model No.             | TS 3659.190                                                                                                     |
|-----------------------|-----------------------------------------------------------------------------------------------------------------|
| Design                | For 559.0-789.0 mm distance between levels                                                                      |
| Product description   | Facilitate optimum accessibility to the servers, even when built-in For servers with a maximum width of 426 mm. |
| Material              | Sheet steel                                                                                                     |
| Supply includes       | Telescopic slide with mounting kit Assembly parts                                                               |
| Extension length      | 596.4 mm                                                                                                        |
| To fit                | Enclosure type: TS: 800 mm<br>Enclosure type: TS IT                                                             |
| Load capacity         | 30 kg                                                                                                           |
| Note                  | Only in conjunction with L-shaped mounting angles                                                               |
| Packs of              | 2 pc(s).                                                                                                        |
| Net weight            | 2.946                                                                                                           |
| Gross weight          | 3.146                                                                                                           |
| Customs tariff number | 73269098                                                                                                        |
| EAN                   | 4028177222915                                                                                                   |
| ETIM 9                | EC002520                                                                                                        |
| ETIM 8                | EC002520                                                                                                        |
| ECLASS 8.0            | 27189261                                                                                                        |