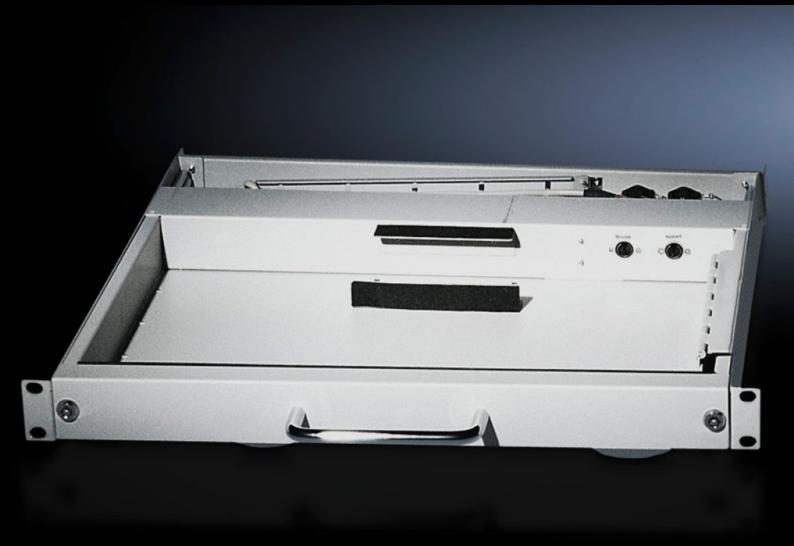

## HP 3659.520 - Keyboard rack, 482.6 mm (19")

482.6 mm (19") rack-mounted chassis 1 U, prepared for the installation of 482.6 mm (19") keyboards with touchpad or trackball and mouse.

## **Features**

| Model No.                        | HP 3659.520                                                                                                                                                                                                                                                  |
|----------------------------------|--------------------------------------------------------------------------------------------------------------------------------------------------------------------------------------------------------------------------------------------------------------|
| Design                           | PS/2                                                                                                                                                                                                                                                         |
| Product description              | 482.6 mm (19") rack-mounted chassis 1 U, 430 mm deep. Prepared for the installation of 482.6 mm (19") keyboards with touchpad or trackball and mouse. Solid, lockable front. Telescopic slides with integral clamp. Prepared for installation of a mousepad. |
| Material                         | Sheet steel                                                                                                                                                                                                                                                  |
| Colour                           | RAL 7035                                                                                                                                                                                                                                                     |
| Supply includes                  | 482.6 mm (19") chassis excluding keyboard<br>Connection cable<br>Mounting bracket for 800 and 900 mm enclosure depth<br>Assembly parts                                                                                                                       |
| Dimensions                       | Width: 482.6 mm                                                                                                                                                                                                                                              |
| Max. keyboard dimensions (WxHxD) | 417 x 39 x 210 mm                                                                                                                                                                                                                                            |
| Packs of                         | 1 pc(s).                                                                                                                                                                                                                                                     |
| Net weight                       | 6.624                                                                                                                                                                                                                                                        |
| Gross weight                     | 6.973                                                                                                                                                                                                                                                        |
| Customs tariff number            | 94039910                                                                                                                                                                                                                                                     |
| EAN                              | 4028177290006                                                                                                                                                                                                                                                |
| ECLASS 8.0                       | 27189261                                                                                                                                                                                                                                                     |
|                                  |                                                                                                                                                                                                                                                              |