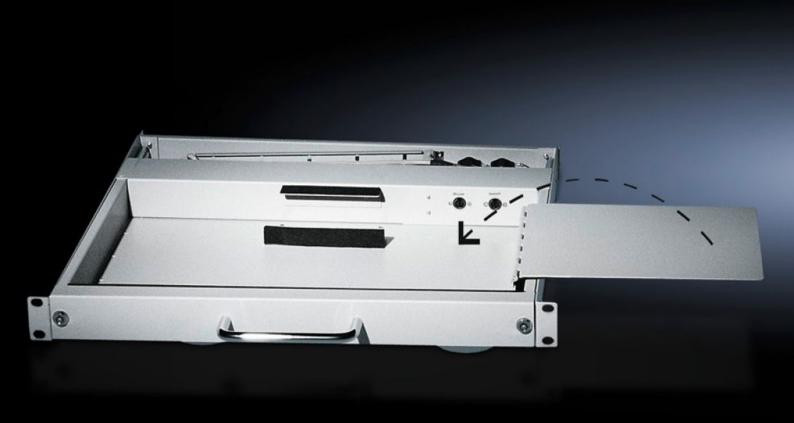

## HP 3659.620 - Mousepad for keyboard rack

For mounting on the keyboard rack, may be folded into the keyboard rack.

## **Features**

| Model No.             | HP 3659.620                                                                                                                                                                                                                                                     |
|-----------------------|-----------------------------------------------------------------------------------------------------------------------------------------------------------------------------------------------------------------------------------------------------------------|
| Product description   | For optional mounting on the left, right or front of the keyboard rack (fold-away design). May be folded into the keyboard drawer after use. Only suitable for use in conjunction with 482.6 mm (19") keyboards with a total height of max. 39 mm (RP 9911.396) |
| Material              | Sheet steel                                                                                                                                                                                                                                                     |
| Colour                | RAL 7035                                                                                                                                                                                                                                                        |
| Supply includes       | Assembly parts                                                                                                                                                                                                                                                  |
| Installation options  | Assembly right/left                                                                                                                                                                                                                                             |
| Packs of              | 1 pc(s).                                                                                                                                                                                                                                                        |
| Net weight            | 0.66                                                                                                                                                                                                                                                            |
| Gross weight          | 0.76                                                                                                                                                                                                                                                            |
| Customs tariff number | 94039910                                                                                                                                                                                                                                                        |
| EAN                   | 4028177324640                                                                                                                                                                                                                                                   |
| ECLASS 8.0            | 27189261                                                                                                                                                                                                                                                        |