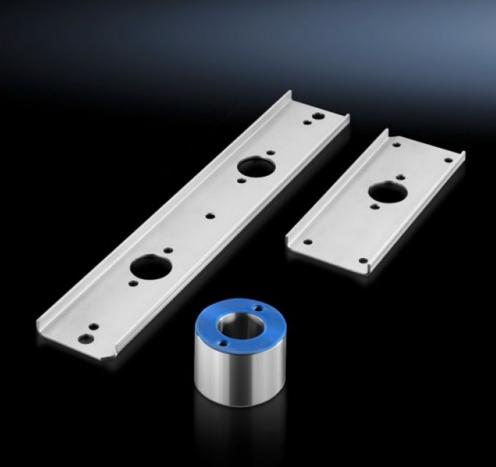

## HD 4000.066 - HD connection components for command panels HD, printer enclosures HD

The HD connection components provide a hygienic assembly solution for connecting two enclosures with integral cable routing.

## Features

| Model No.             | HD 4000.066                                                                                                                                                                                                                                                                                    |
|-----------------------|------------------------------------------------------------------------------------------------------------------------------------------------------------------------------------------------------------------------------------------------------------------------------------------------|
| Product description   | For For combining HD command panels and HD printer enclosures into one PC enclosure.                                                                                                                                                                                                           |
| Material              | Stainless steel 1.4301 (AISI 304)                                                                                                                                                                                                                                                              |
| Supply includes       | 2 reinforcement plates for enclosure, top<br>4 reinforcement plates for enclosure, bottom (2 for the roof, 2 for<br>the attachment of levelling feet or supporting structure)<br>2 spacer supports with drilled hole Ø 40 mm for cable entry, height<br>50/45.8 mm<br>Assembly parts and seals |
| Packs of              | 1 pc(s).                                                                                                                                                                                                                                                                                       |
| Net weight            | 8.6                                                                                                                                                                                                                                                                                            |
| Gross weight          | 8.6                                                                                                                                                                                                                                                                                            |
| Customs tariff number | 73269098                                                                                                                                                                                                                                                                                       |
| EAN                   | 4028177709515                                                                                                                                                                                                                                                                                  |
| ETIM 9                | EC000441                                                                                                                                                                                                                                                                                       |
| ETIM 8                | EC000441                                                                                                                                                                                                                                                                                       |
| ECLASS 8.0            | 27149109                                                                                                                                                                                                                                                                                       |