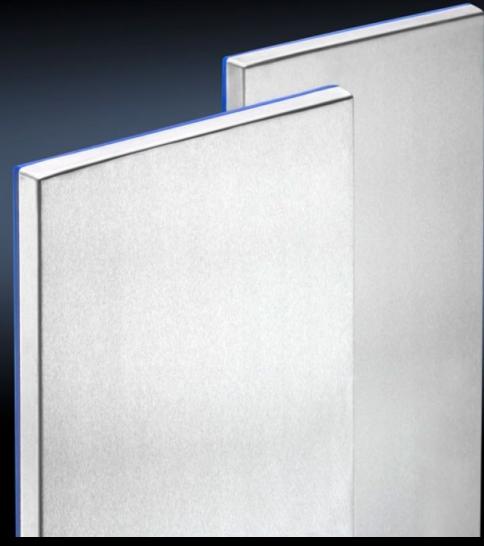

## HD 4000.205 - HD side panels for HD system enclosure

Side panels with exterior blue silicone seal. Screw fastening points are located inside the sealing zone.